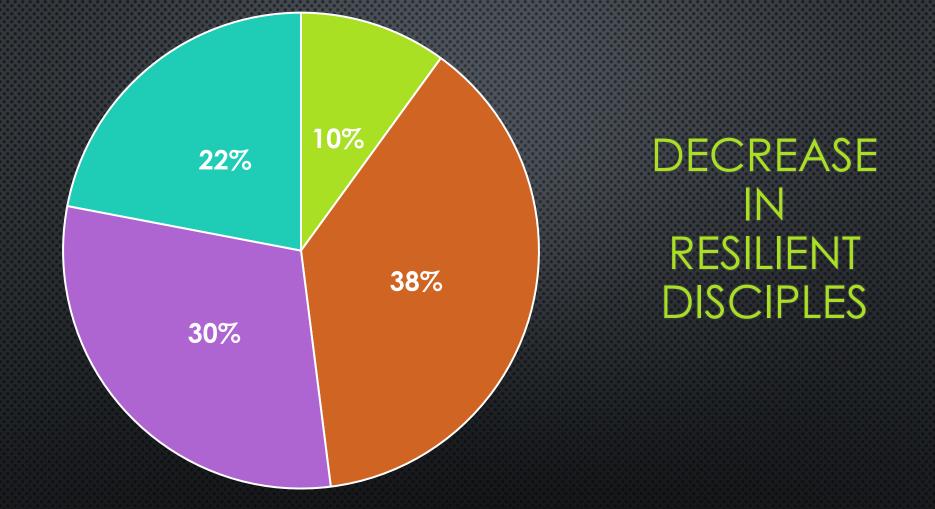

# SOCIAL ISSUES

- RACIAL JUSTICE (39%)
- CLIMATE CHANGE (29%)
- FOSTER/ADOPTION/ORPHAN CARE (28%)

Resilient Disciples Habitual Churchgoers Nomads Prodigals