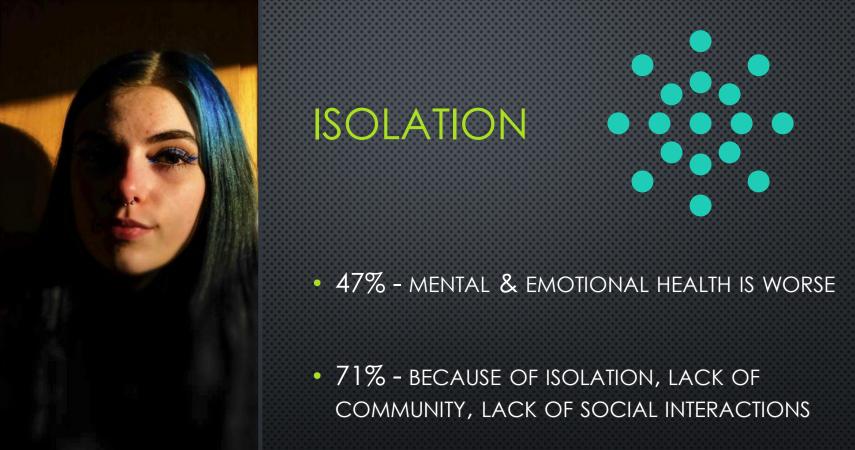

#### ADVERSE IMPACT OF THE PANDEMIC

 67.5% OF COLLEGES REPORTED A DROP IN UNDERGRAD ENROLLMENT IN FALL 2020

- 16% decrease in Freshman Enrollment
- 72% decrease in International student enrollment
- 50% of students screened positive for depression or anxiety
- 32% of practicing Christians stopped attending church