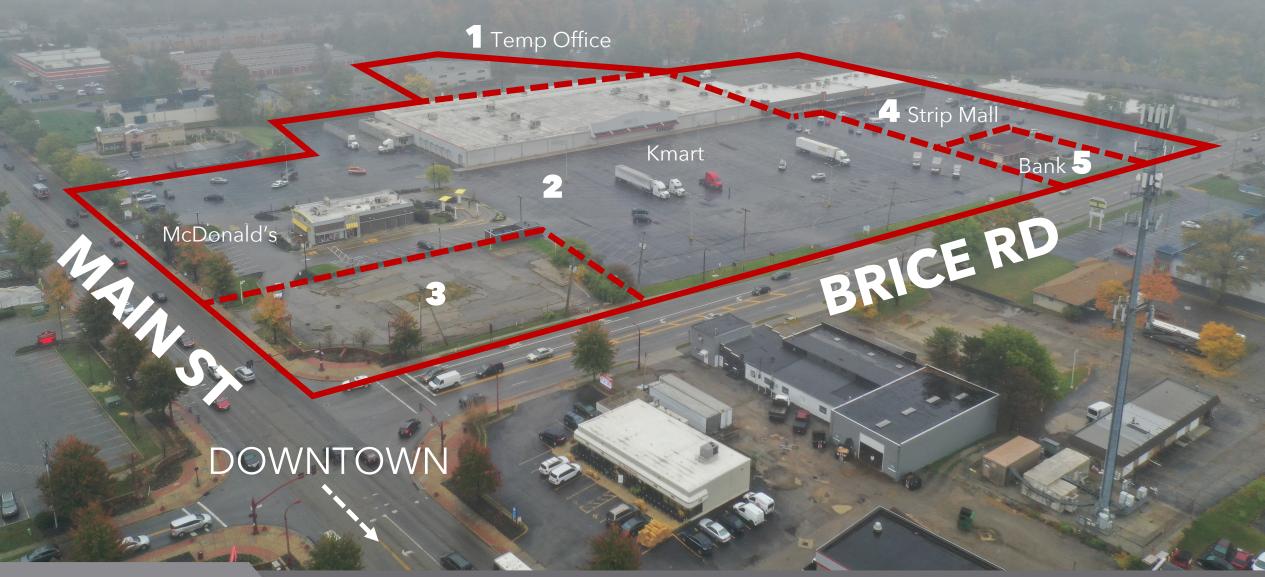

ING

- TOP 100 AIRPORT
- GREATER DIVERSITY
- FISCAL RESPONSIBILITY
- PROXIMITY TO ALLIANCE
   FAMILY



AFTER 4 TRIPS TO 90 SITES WITH 120 VISITS

INTRODUCING

# **Reyneldsburg** 0HI0 · 1839



#### GREATER COLUMBUS AREA



#### REYNOLDSBURG "THE CITY OF RESPECT"



#### TOP 100 AIRPORT

Within 15 mi drive from Columbus:

- **2** airports (12 mins to John Glenn)
- Crossroads
   of major highways
   70 and 71



37



WAY

MeDonald's



#### FAMILY PROXIMITY

#### Within 9 hr drive from Columbus:

- More than a dozen Alliance District Offices
- 761 Alliance Churches
- 89,420 attendance
- Detroit (north)
- Cleveland, Toronto (northeast)
- Pittsburgh, NYC (east)
- Atlanta (south)

- Indianapolis, St. Louis (west)
- Chicago, Milwaukee (northwest)





-

ILI LILLS

1221



#### SITE LOCATION





#### SITE LOCATION

AND THE

11















#### BOARD OF DIRECTORS



Relmagine . . .









PHASE 3:

**PHASE 1:** Property search and identification

THE**ALLIANCE** 

**PHASE 2:** Property purchase, demolition, temp office building

Future site and concept designed and built; community presence established

CURRENT GOAL: FINISH THE FOOTPRINT



PHASE 4:

Campus completion with greater expansion, ministry opportunity, local expansion





# \$3M BY JUNE 30 TO "FINISH THE FOOTPRINT"

"When God points our imaginations into the Kingdom future, our capacity grows beyond the current circumstances. In the Alliance, we build on a legacy of such imaginings. Fueled by God's heart and vision in 2021, Alliance leaders are leading Project ReImagine—which gladdens my heart with potential fo