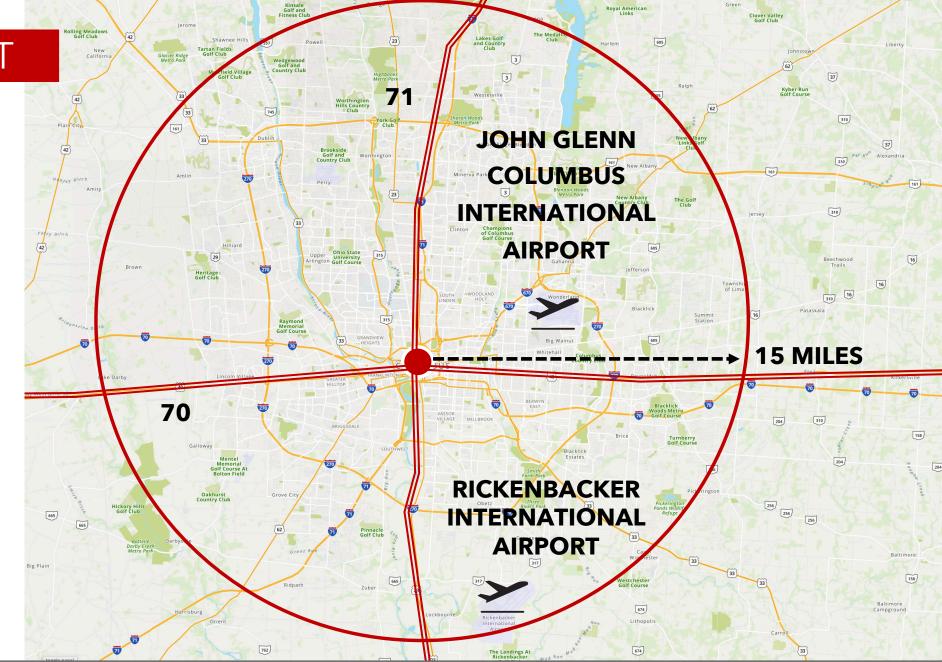

# TOP 100 AIRPORT

#### TOP 100 AIRPORT

Within 15 mi drive from Columbus:

- **2** airports (12 mins to John Glenn)
- Crossroads
   of major highways
   70 and 71

37

WAY

MeDonald's