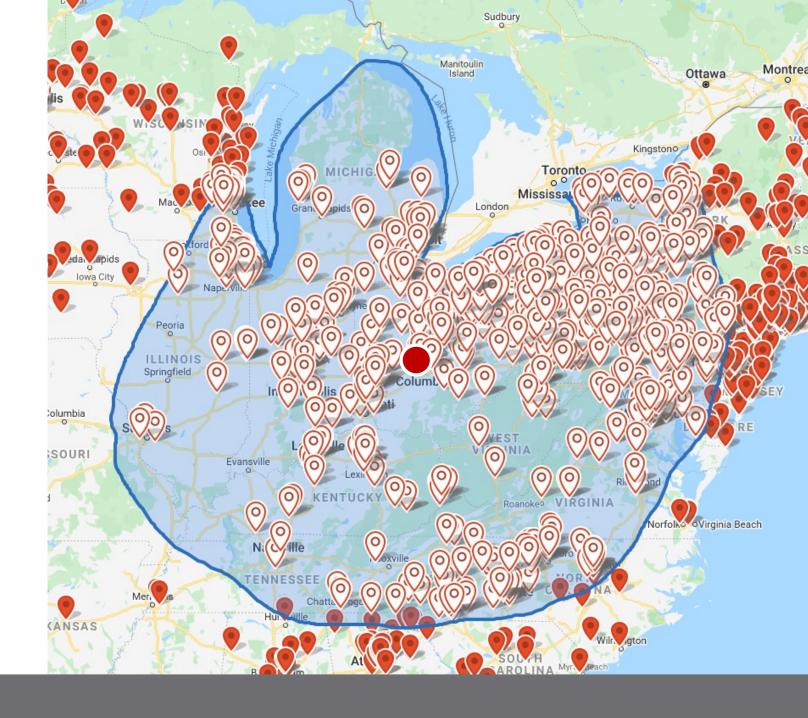

#### FAMILY PROXIMITY

#### Within 9 hr drive from Columbus:

- More than a dozen Alliance District Offices
- 761 Alliance Churches
- 89,420 attendance
- Detroit (north)
- Cleveland, Toronto (northeast)
- Pittsburgh, NYC (east)
- Atlanta (south)

- Indianapolis, St. Louis (west)
- Chicago, Milwaukee (northwest)

-

ILI LILLS

1221