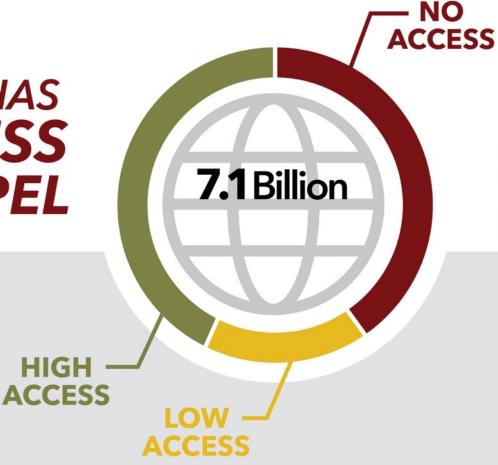

### **OUR WORLD IN NEED**

#### **NOT EVERYONE HAS** EQUAL ACCESS **TO THE GOSPEL**

HIGH

»3.4 Billion **UNREACHED** 

THE**ALLIANCE** 

**MORE THAN** 4.00**PEOPLE GROUPS** 

HAVE LITTLE OR NO **OPPORTUNITY TO KNOW JESUS** 