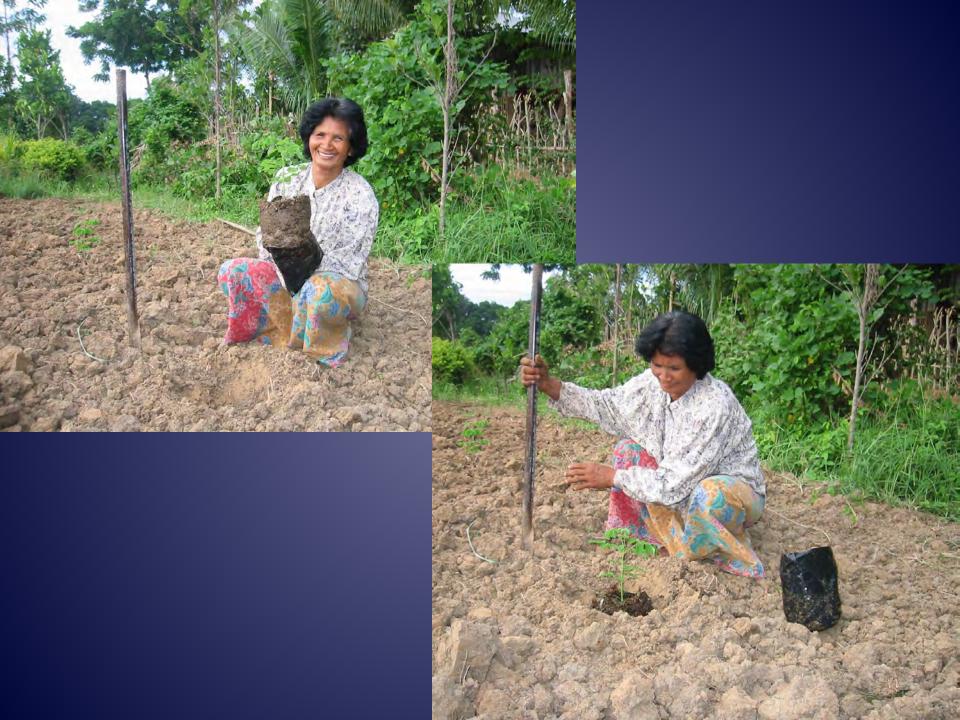

## 92 រទេ្យទទួយខើមៗ an SRI

¥

V

X

Y

ការសាបស្តើង គឹងាយស្រួលដក ម្តងមួយៗយកទៅស្នុង ។ បើសាប ក្រាស សំណាចដុះចង្អេត្រជាប់គ្នា ។ ពេលដក យើងត្រូវបំបែកចេញពី គ្នា មុនពេលយកទៅស្ទង ការ បំបែកនេះនាំឲ្យសំណាបអន់ ។ ២. ស្នងសំណាប ដែលមានអាយុ ៩ ទៅ ១៥ថ្ងៃ ។ ៣. ជ្រើសរើស យកតែសំណាចណា ស្នង ។ ៤ ការដកសំណាប ធ្វើឡើងដោយ ថ្នមៗ មិនត្រូវកោះដីដែលធ្វើឲ្យខូច ឬស ។ ជកភ្លាមស្វងភ្លាម កំឡុង

mar mand selection office 4

ស្នុង គឺសាបលើថ្នាល ដែលមាន

<sup>%</sup> ស្ថានភាពជីរាបស្មើ គោក សើម

ន៍ និងច្រើគ្រាប់ ពូជចំនួនតិចតូច ។

 សំណាបស្នងនៅស្ថា ទឹកជោគជាំ គ្រាប់ពូជច្រើន ។

> ២. សំណាបអាចយ អាយុចាប់ពីរវ ៣. ស្ទុងសំណាបប ជាមួយគ្នា ។

៤. សំណាចត្រូវព យ៉ាងខ្លាំង រូបទុករយៈ ពេលយក

外长去外 条路 \* ¥ ¥ ¥ 费承 私 本 各 长 长 表 床 床 床 \* ¥ 1 \*\* 3 \* X ¥ X X 外长秋冬条茶 +

រដើមៗ (SRI)

ទម្លាប់កសិករ

1115

សូមថ្លែងអំណរគុណចំពោះអង្គការ CEDAC

ស្នងរាងជាការ

កែដែលបូតរួចហើយ នៅលើសំណាញ់ កន្ទេល រឺក្រមា ដោយហាល រច្យស្ងួត ។ អ្នកចាំបាច់ត្រូវតែហាលស្លឹកនៅក្នុងម្លប់ ពីព្រោះបើហាល នោះនឹងធ្វើឲ្យវីតាមីនមួយចំនួនក្នុងស្លឹកម្រុំស្លាប់ ។

ជជុះស្លឹករាល់ថ្ងៃ ដើម្បីជួយឲ្យមានខ្យល់ចេញចូល និងមិនធ្វើឲ្យស្លឹក រចូលគ្នា ។

បន្ទាប់មកវែងវា ។

90) ជាលទ្ធជលអ្នកនឹងបាន ម្សៅម្រុំ ។

99) ទុកដាក់ម្សៅម្រុំ ក្នុងកន្លែងដែលអាចរក្សា បាន ដោក់ក្នុងដប រឺកំប៉័ងដែលមានគំរបបិទ ជិត) ហើយទុកវា ក្នុងកន្លែងដែលងងឹត និងត្រជាក់ ។ យកល្អគួរតែរុំវា និងកន្សែង ដើម្បីធ្វើឲ្យវាបែកមែកថ្មីទៀត ។ នៅពេលដែលវាបន្តលូតកំព<sub>ស់</sub> ត អ្នកត្រូវកាត់វាចេញជាប្ដីម្ដងទៀត ការនេះនឹងធ្វើឲ្យដើមវា កបានកាន់តែច្រើនឡើង ។