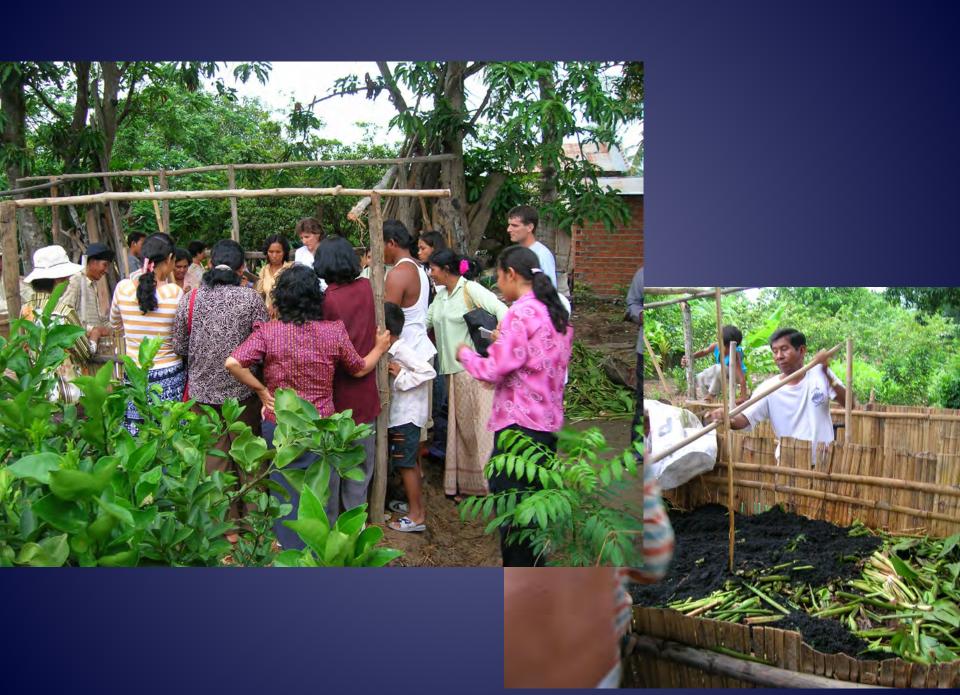

ួយខើមៗ an SRI

¥

V

X

Y

ការសាបស្តើង គឹងាយស្រួលដក ម្តងមួយៗយកទៅស្នុង ។ បើសាប ក្រាស សំណាចដុះចង្អេត្រជាប់គ្នា ។ ពេលដក យើងត្រូវបំបែកចេញពី គ្នា មុនពេលយកទៅស្ទង ការ បំបែកនេះនាំឲ្យសំណាបអន់ ។ ២. ស្នងសំណាប ដែលមានអាយុ ៩ ទៅ ១៥ថ្ងៃ ។ ៣. ជ្រើសរើស យកតែសំណាចណា ស្នង ។ ៤ ការដកសំណាប ធ្វើឡើងដោយ ថ្នមៗ មិនត្រូវកោះដីដែលធ្វើឲ្យខូច ឬស ។ ជកភ្លាមស្វងភ្លាម កំឡុង

mar mand selection office 4

ស្នុង គឺសាបលើថ្នាល ដែលមាន

<sup>%</sup> ស្ថានភាពជីរាបស្មើ គោក សើម

ន៍ និងច្រើគ្រាប់ ពូជចំនួនតិចតូច ។

 សំណាបស្នងនៅស្ថា ទឹកជោគជាំ គ្រាប់ពូជច្រើន ។

> ២. សំណាបអាចយ អាយុចាប់ពីរវ ៣. ស្ទុងសំណាបប ជាមួយគ្នា ។

៤. សំណាចត្រូវព យ៉ាងខ្លាំង រូបទុករយៈ ពេលយក



外长去外 条路 \* ¥ ¥ ¥ 费承 私 本 各 长 长 表 床 床 床 \* ¥ 1 \*\* 3 \* X ¥ X X 外长秋冬条茶 +

រដើមៗ (SRI)

ទម្លាប់កសិករ



1115

សូមថ្លែងអំណរគុណចំពោះអង្គការ CEDAC

ស្នងរាងជាការ





















































កែដែលបូតរួចហើយ នៅលើសំណាញ់ កន្ទេល រឺក្រមា ដោយហាល រច្យស្ងួត ។ អ្នកចាំបាច់ត្រូវតែហាលស្លឹកនៅក្នុងម្លប់ ពីព្រោះបើហាល នោះនឹងធ្វើឲ្យវីតាមីនមួយចំនួនក្នុងស្លឹកម្រុំស្លាប់ ។



ជជុះស្លឹករាល់ថ្ងៃ ដើម្បីជួយឲ្យមានខ្យល់ចេញចូល និងមិនធ្វើឲ្យស្លឹក រចូលគ្នា ។



បន្ទាប់មកវែងវា ។



90) ជាលទ្ធជលអ្នកនឹងបាន ម្សៅម្រុំ ។



99) ទុកដាក់ម្សៅម្រុំ ក្នុងកន្លែងដែលអាចរក្សា បាន ដោក់ក្នុងដប រឺកំប៉័ងដែលមានគំរបបិទ ជិត) ហើយទុកវា ក្នុងកន្លែងដែលងងឹត និងត្រជាក់ ។ យកល្អគួរតែរុំវា និងកន្សែង ដើម្បីធ្វើឲ្យវាបែកមែកថ្មីទៀត ។ នៅពេលដែលវាបន្តលូតកំព<sub>ស់</sub> ត អ្នកត្រូវកាត់វាចេញជាប្ដីម្ដងទៀត ការនេះនឹងធ្វើឲ្យដើមវា កបានកាន់តែច្រើនឡើង ។

ខុសគ្នា យ៉ាងណាម៉ិញការផ្សាយដំណឹង ម៉ាថាយ ១៣:២៣ \_ 28ទ្វេញចាំមាត់ អានបទតម្ពីរ ហើយអធិស្ឋានសូមឲ្យ ចែកចាយដំណឹងល្អ និងសម្រាប់វាលផែ ប្រទេសខ្មែរ ឲ្យទទួលបានផលផ្ទៃល្អ

พ่สาเรีย : សូមម្ន