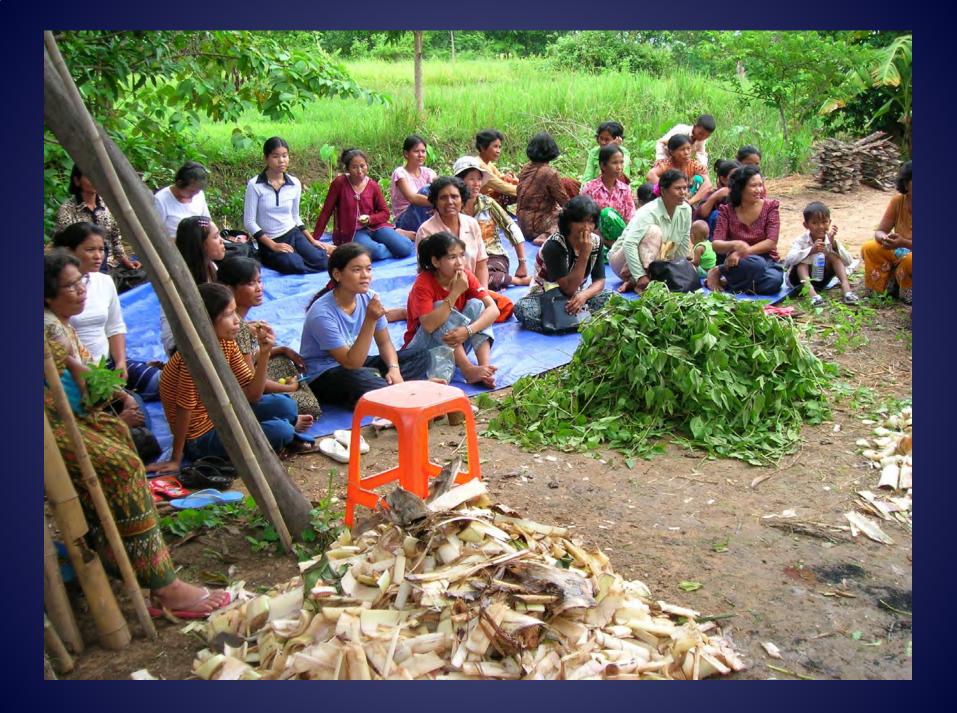

្យទទួយខើមៗ an SRI

¥

V

X

Y

ការសាបស្តើង គឹងាយស្រួលដក ម្តងមួយៗយកទៅស្នុង ។ បើសាប ក្រាស សំណាចដុះចង្អេត្រជាប់គ្នា ។ ពេលដក យើងត្រូវបំបែកចេញពី គ្នា មុនពេលយកទៅស្ទង ការ បំបែកនេះនាំឲ្យសំណាបអន់ ។ ២. ស្នងសំណាប ដែលមានអាយុ ៩ ទៅ ១៥ថ្ងៃ ។ ៣. ជ្រើសរើស យកតែសំណាចណា ស្នង ។ ៤ ការដកសំណាប ធ្វើឡើងដោយ ថ្នមៗ មិនត្រូវកោះដីដែលធ្វើឲ្យខូច ឬស ។ ជកភ្លាមស្វងភ្លាម កំឡុង

mar mand selection office 4

ស្នុង គឺសាបលើថ្នាល ដែលមាន

<sup>%</sup> ស្ថានភាពជីរាបស្មើ គោក សើម

ន៍ និងច្រើគ្រាប់ ពូជចំនួនតិចតូច ។

 សំណាបស្នងនៅស្ថា ទឹកជោគជាំ គ្រាប់ពូជច្រើន ។

> ២. សំណាបអាចយ អាយុចាប់ពីរវ ៣. ស្ទុងសំណាបប ជាមួយគ្នា ។

៤. សំណាចត្រូវព យ៉ាងខ្លាំង រូបទុករយៈ ពេលយក



外长去外 条路 \* ¥ ¥ ¥ 费承 私 本 各 长 长 表 床 床 床 \* ¥ 1 \*\* 3 \* X ¥ X X 外长秋冬条茶 +

រដើមៗ (SRI)

ទម្លាប់កសិករ



1115

សូមថ្លែងអំណរគុណចំពោះអង្គការ CEDAC

ស្នងរាងជាការ





















































កែដែលបូតរួចហើយ នៅលើសំណាញ់ កន្ទេល រឺក្រមា ដោយហាល រច្យស្ងួត ។ អ្នកចាំបាច់ត្រូវតែហាលស្លឹកនៅក្នុងម្លប់ ពីព្រោះបើហាល នោះនឹងធ្វើឲ្យវីតាមីនមួយចំនួនក្នុងស្លឹកម្រុំស្លាប់ ។



ជជុះស្លឹករាល់ថ្ងៃ ដើម្បីជួយឲ្យមានខ្យល់ចេញចូល និងមិនធ្វើឲ្យស្លឹក រចូលគ្នា ។



បន្ទាប់មកវែងវា ។



90) ជាលទ្ធជលអ្នកនឹងបាន ម្សៅម្រុំ ។



99) ទុកដាក់ម្សៅម្រុំ ក្នុងកន្លែងដែលអាចរក្សា បាន ដោក់ក្នុងដប រឺកំប៉័ងដែលមានគំរបបិទ ជិត) ហើយទុកវា ក្នុងកន្លែងដែលងងឹត និងត្រជាក់ ។ យកល្អគួរតែរុំវា និងកន្សែង ដើម្បីធ្វើឲ្យវាបែកមែកថ្មីទៀត ។ នៅពេលដែលវាបន្តលូតកំព<sub>ស់</sub> ត អ្នកត្រូវកាត់វាចេញជាប្ដីម្ដងទៀត ការនេះនឹងធ្វើឲ្យដើមវា កបានកាន់តែច្រើនឡើង ។

ខុសគ្នា យ៉ាងណាម៉ិញការផ្សាយដំណឹង ម៉ាថាយ ១៣:២៣ \_ 28ទ្វេញចាំមាត់ អានបទតម្ពីរ ហើយអធិស្ឋានសូមឲ្យ ចែកចាយដំណឹងល្អ និងសម្រាប់វាលផែ ប្រទេសខ្មែរ ឲ្យទទួលបានផលផ្ទៃល្អ

พ่สาเรีย : សូ