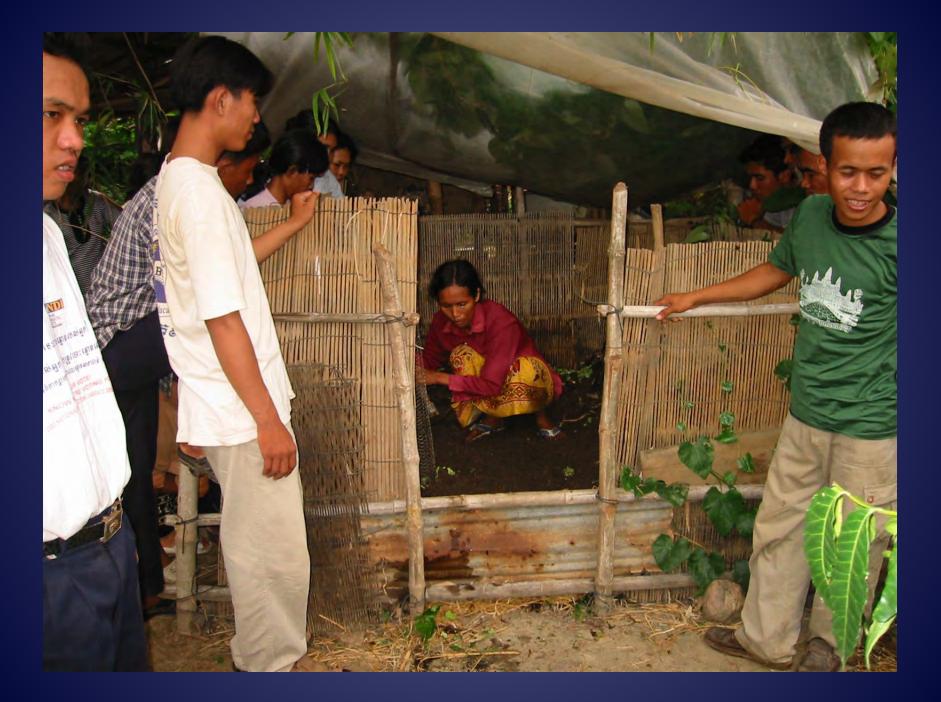

## 92 រទេ្យទទួយខើមៗ an SRI

¥

V

X

Y

ការសាបស្តើង គឹងាយស្រួលដក ម្តងមួយៗយកទៅស្នុង ។ បើសាប ក្រាស សំណាចដុះចង្អេត្រជាប់គ្នា ។ ពេលដក យើងត្រូវបំបែកចេញពី គ្នា មុនពេលយកទៅស្ទង ការ បំបែកនេះនាំឲ្យសំណាបអន់ ។ ២. ស្នងសំណាប ដែលមានអាយុ ៩ ទៅ ១៥ថ្ងៃ ។ ៣. ជ្រើសរើស យកតែសំណាចណា ស្នង ។ ៤ ការដកសំណាប ធ្វើឡើងដោយ ថ្នមៗ មិនត្រូវកោះដីដែលធ្វើឲ្យខូច ឬស ។ ជកភ្លាមស្វងភ្លាម កំឡុង

mar mand selection office 4

ស្នុង គឺសាបលើថ្នាល ដែលមាន

<sup>%</sup> ស្ថានភាពជីរាបស្មើ គោក សើម

ន៍ និងច្រើគ្រាប់ ពូជចំនួនតិចតូច ។

 សំណាបស្នងនៅស្ថា ទឹកជោគជាំ គ្រាប់ពូជច្រើន ។

> ២. សំណាបអាចយ អាយុចាប់ពីរវ ៣. ស្ទុងសំណាបប ជាមួយគ្នា ។

៤. សំណាចត្រូវព យ៉ាងខ្លាំង រូបទុករយៈ ពេលយក



外长去外 条路 \* ¥ ¥ ¥ 费承 私 本 各 长 长 表 床 床 床 \* ¥ 1 \*\* 3 \* X ¥ X X 外长秋冬条茶 +

រដើមៗ (SRI)

ទម្លាប់កសិករ



1115

សូមថ្លែងអំណរគុណចំពោះអង្គការ CEDAC

ស្នងរាងជាការ





















































កែដែលបូតរួចហើយ នៅលើសំណាញ់ កន្ទេល រឺក្រមា ដោយហាល រច្យស្ងួត ។ អ្នកចាំបាច់ត្រូវតែហាលស្លឹកនៅក្នុងម្លប់ ពីព្រោះបើហាល នោះនឹងធ្វើឲ្យវីតាមីនមួយចំនួនក្នុងស្លឹកម្រុំស្លាប់ ។



ជជុះស្លឹករាល់ថ្ងៃ ដើម្បីជួយឲ្យមានខ្យល់ចេញចូល និងមិនធ្វើឲ្យស្លឹក រចូលគ្នា ។



បន្ទាប់មកវែងវា ។



90) ជាលទ្ធជលអ្នកនឹងបាន ម្សៅម្រុំ ។



99) ទុកដាក់ម្សៅម្រុំ ក្នុងកន្លែងដែលអាចរក្សា បាន ដោក់ក្នុងដប រឺកំប៉័ងដែលមានគំរបបិទ ជិត) ហើយទុកវា ក្នុងកន្លែងដែលងងឹត និងត្រជាក់ ។ យកល្អគួរតែរុំវា និងកន្សែង ដើម្បីធ្វើឲ្យវាបែកមែកថ្មីទៀត ។ នៅពេលដែលវាបន្តលូតកំព<sub>ស់</sub> ត អ្នកត្រូវកាត់វាចេញជាប្ដីម្ដងទៀត ការនេះនឹងធ្វើឲ្យដើមវា កបានកាន់តែច្រើនឡើង ។

ខុសគ្នា យ៉ាងណាម៉ិញការផ្សាយដំណឹង ម៉ាថាយ ១៣:២៣ \_ 28ទ្វេញចាំមាត់ អានបទតម្ពីរ ហើយអធិស្ឋានសូមឲ្យ ចែកចាយដំណឹងល្អ និងសម្រាប់វាលផែ ប្រទេសខ្មែរ ឲ្យទទួលបានផលផ្ទៃល្អ

พ่ส