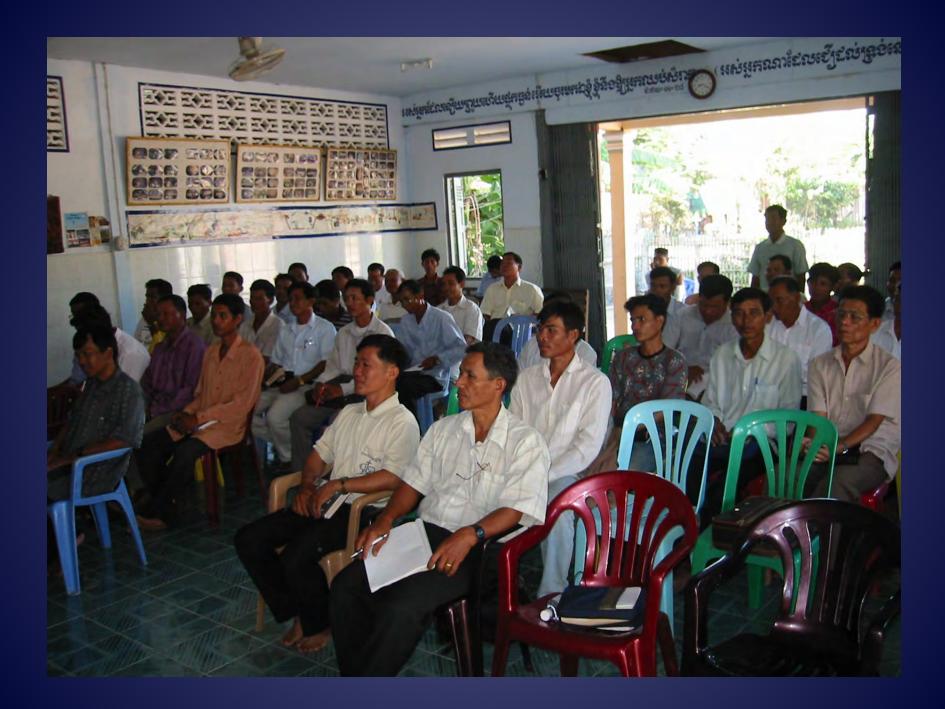

ខុសគ្នា យ៉ាងណាម៉ិញការផ្សាយដំណឹង ម៉ាថាយ ១៣:២៣ \_ 28ទ្វេញចាំមាត់ អានបទតម្ពីរ ហើយអធិស្ឋានសូមឲ្យ ចែកចាយដំណឹងល្អ និងសម្រាប់វាលផែ ប្រទេសខ្មែរ ឲ្យទទួលបានផលផ្ទៃល្អ

พ่สาเรีย : សូមម្នាក់អានបទតម្ពីរ ម៉ាថាយ ១៣:១-៩ (នោ เซตรุล

គោលដោ

-មុនពេលប្រជុំ

 ក្នុងចំណោមដីទាំង ៤យ៉ាងក្នុងបទតម្តីរនេះ ២. ទៅខ ៨ តើទិន្នផលដែលទទួលបានខុសគ្នា ៣. តើអ្វីដែលបណ្តាលឲ្យស្រែខ្វះទទួលបានទិន្នជ

សូមអានបទតម្អីរ ម៉ាថាយ ១៣:១៨-២៣ (

១. តើដីនៅក្នុងបទគម្ពីរនេះ តំណាងឲ្យអ្វី?