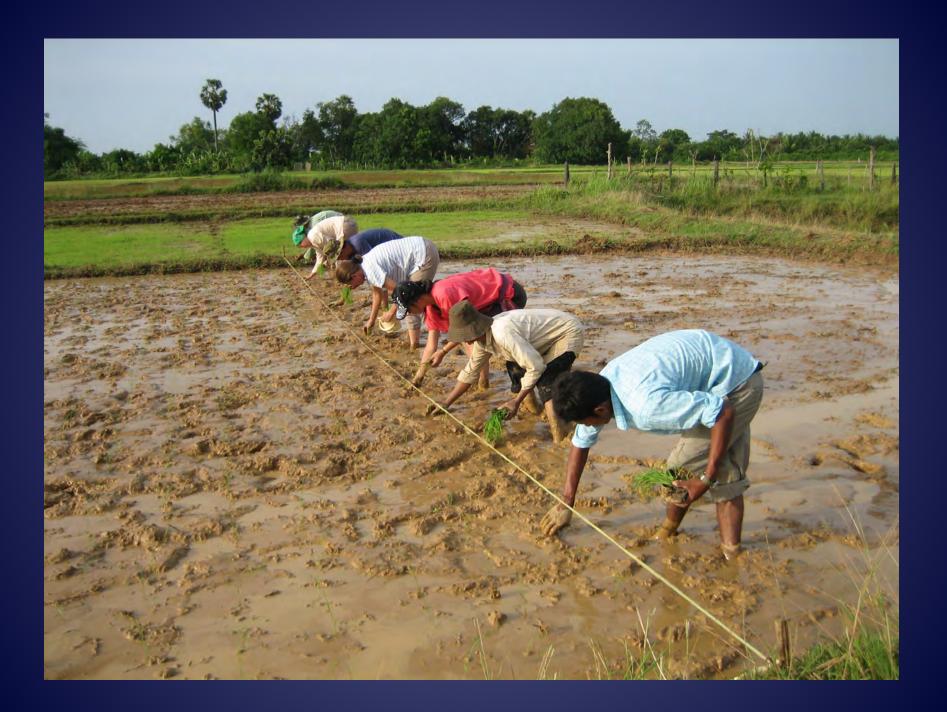

## 92 រទេ្យទទួយខើមៗ an SRI

¥

V

X

Y

ការសាបស្តើង គឹងាយស្រួលដក ម្តងមួយៗយកទៅស្នុង ។ បើសាប ក្រាស សំណាចដុះចង្អេត្រជាប់គ្នា ។ ពេលដក យើងត្រូវបំបែកចេញពី គ្នា មុនពេលយកទៅស្ទង ការ បំបែកនេះនាំឲ្យសំណាបអន់ ។ ២. ស្នងសំណាប ដែលមានអាយុ ៩ ទៅ ១៥ថ្ងៃ ។ ៣. ជ្រើសរើស យកតែសំណាចណា ស្នង ។ ៤ ការដកសំណាប ធ្វើឡើងដោយ ថ្នមៗ មិនត្រូវកោះដីដែលធ្វើឲ្យខូច ឬស ។ ជកភ្លាមស្វងភ្លាម កំឡុង

mar mand selection office 4

ស្នុង គឺសាបលើថ្នាល ដែលមាន

<sup>%</sup> ស្ថានភាពជីរាបស្មើ គោក សើម

ន៍ និងច្រើគ្រាប់ ពូជចំនួនតិចតូច ។

 សំណាបស្នងនៅស្ថា ទឹកជោគជាំ គ្រាប់ពូជច្រើន ។

> ២. សំណាបអាចយ អាយុចាប់ពីរវ ៣. ស្ទុងសំណាបប ជាមួយគ្នា ។

៤. សំណាចត្រូវព យ៉ាងខ្លាំង រូបទុករយៈ ពេលយក

外长去外 条路 \* ¥ ¥ ¥ 费承 私 本 各 长 长 表 床 床 床 \* ¥ 1 \*\* 3 \* X ¥ X X 外长秋冬条茶 +

រដើមៗ (SRI)

ទម្លាប់កសិករ

1115

សូមថ្លែងអំណរគុណចំពោះអង្គការ CEDAC

ស្នងរាងជាការ

កែដែលបូតរួចហើយ នៅលើសំណាញ់ កន្ទេល រឺក្រមា ដោយហាល រច្យស្ងួត ។ អ្នកចាំបាច់ត្រូវតែហាលស្លឹកនៅក្នុងម្លប់ ពីព្រោះបើហាល នោះនឹងធ្វើឲ្យវីតាមីនមួយចំនួនក្នុងស្លឹកម្រុំស្លាប់ ។