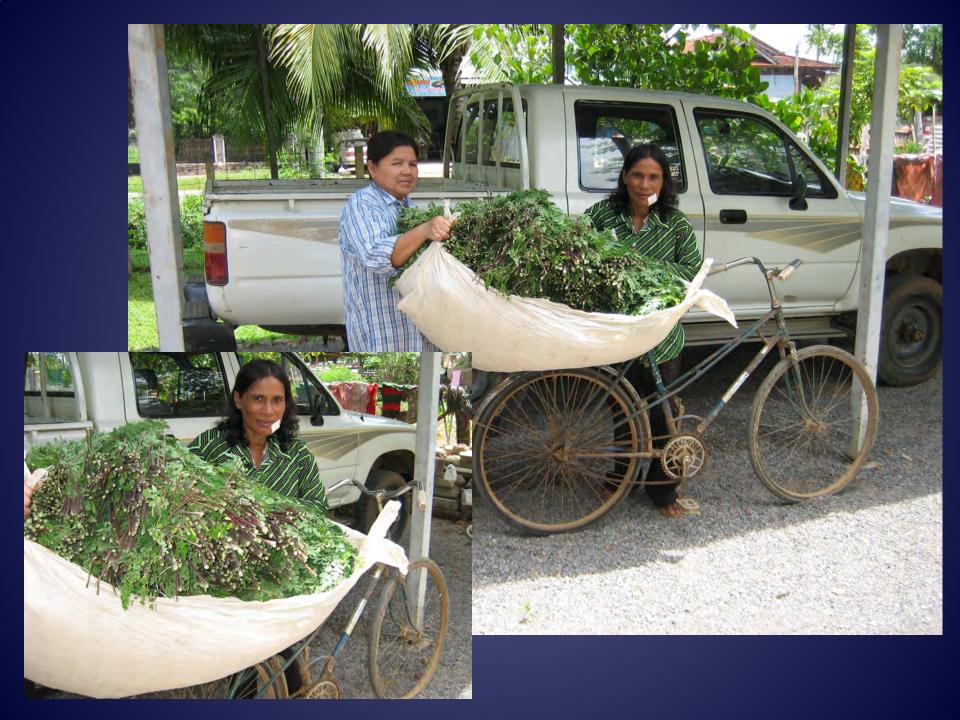

## **Moringa Leaf Powder**

Good Nutrition for Improved Health

## Assisting Families with:

Food Packets & Diagnostic Testing Hospital Visitation

Moringa Powder Sachets for each PLHA

| Year  | Location                    | # of seeds and/or<br>seedlings |
|-------|-----------------------------|--------------------------------|
| 2009  | Cambodia                    | 3375                           |
|       | Vietnam                     | 200                            |
|       | Belize, Central<br>America  | 30                             |
| 2010  | Cambodia                    | 2839                           |
|       | Vietnam                     | 100                            |
|       | Mali, W. Africa             | 100                            |
|       | Laos                        | 2700                           |
|       | SE Asia (various countries) | 12500                          |
| 2011  | Cambodia                    | 240                            |
|       | China                       | 20                             |
|       | Indonesia                   | 100                            |
|       | Myanmar                     | 50                             |
|       | Thailand                    | 20                             |
| 2012  | Myanmar                     | 250                            |
| 2013  | Indonesia                   | 750                            |
|       | Myanmar                     | 1000                           |
|       | Thailand                    | 880                            |
|       | Jordan                      | 50                             |
|       | Egypt                       | 100                            |
| 2014  | Nepal                       | 250                            |
| 2015  | Malaysia                    | 20                             |
| 2017  | Cambodia                    | 1000                           |
| TOTAL |                             | 26574                          |