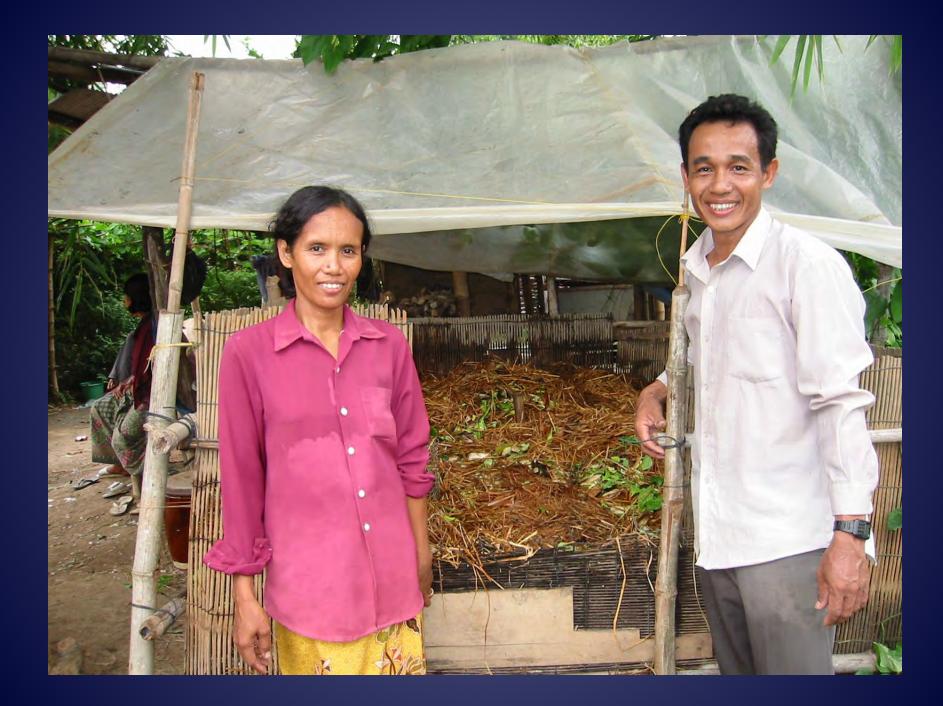

# 92 រទេ្យទទួយខើមៗ an SRI

¥

V

X

Y

ការសាបស្តើង គឹងាយស្រួលដក ម្តងមួយៗយកទៅស្នុង ។ បើសាប ក្រាស សំណាចដុះចង្អេត្រជាប់គ្នា ។ ពេលដក យើងត្រូវបំបែកចេញពី គ្នា មុនពេលយកទៅស្ទង ការ បំបែកនេះនាំឲ្យសំណាបអន់ ។ ២. ស្នងសំណាប ដែលមានអាយុ ៩ ទៅ ១៥ថ្ងៃ ។ ៣. ជ្រើសរើស យកតែសំណាចណា ស្នង ។ ៤ ការដកសំណាប ធ្វើឡើងដោយ ថ្នមៗ មិនត្រូវកោះដីដែលធ្វើឲ្យខូច ឬស ។ ជកភ្លាមស្វងភ្លាម កំឡុង

mar mand selection office 4

ស្នុង គឺសាបលើថ្នាល ដែលមាន

<sup>%</sup> ស្ថានភាពជីរាបស្មើ គោក សើម

ន៍ និងច្រើគ្រាប់ ពូជចំនួនតិចតូច ។

 សំណាបស្នងនៅស្ថា ទឹកជោគជាំ គ្រាប់ពូជច្រើន ។

> ២. សំណាបអាចយ អាយុចាប់ពីរវ ៣. ស្ទុងសំណាបប ជាមួយគ្នា ។

៤. សំណាចត្រូវព យ៉ាងខ្លាំង រូបទុករយៈ ពេលយក



外长去外 条路 \* ¥ ¥ ¥ 费承 私 本 各 长 长 表 床 床 床 \* ¥ 1 \*\* 3 \* X ¥ X X 外长秋冬条茶 +

រដើមៗ (SRI)

ទម្លាប់កសិករ



1115

សូមថ្លែងអំណរគុណចំពោះអង្គការ CEDAC

ស្នងរាងជាការ





















































កែដែលបូតរួចហើយ នៅលើសំណាញ់ កន្ទេល រឺក្រមា ដោយហាល រច្យស្ងួត ។ អ្នកចាំបាច់ត្រូវតែហាលស្លឹកនៅក្នុងម្លប់ ពីព្រោះបើហាល នោះនឹងធ្វើឲ្យវីតាមីនមួយចំនួនក្នុងស្លឹកម្រុំស្លាប់ ។



ជជុះស្លឹករាល់ថ្ងៃ ដើម្បីជួយឲ្យមានខ្យល់ចេញចូល និងមិនធ្វើឲ្យស្លឹក រចូលគ្នា ។



បន្ទាប់មកវែងវា ។



90) ជាលទ្ធជលអ្នកនឹងបាន ម្សៅម្រុំ ។



99) ទុកដាក់ម្សៅម្រុំ ក្នុងកន្លែងដែលអាចរក្សា បាន ដោក់ក្នុងដប រឺកំប៉័ងដែលមានគំរបបិទ ជិត) ហើយទុកវា ក្នុងកន្លែងដែលងងឹត និងត្រជាក់ ។ យកល្អគួរតែរុំវា និងកន្សែង ដើម្បីធ្វើឲ្យវាបែកមែកថ្មីទៀត ។ នៅពេលដែលវាបន្តលូតកំព<sub>ស់</sub> ត អ្នកត្រូវកាត់វាចេញជាប្ដីម្ដងទៀត ការនេះនឹងធ្វើឲ្យដើមវា កបានកាន់តែច្រើនឡើង ។

ខុសគ្នា យ៉ាងណាម៉ិញការផ្សាយដំណឹង ម៉ាថាយ ១៣:២៣ \_ 28ទ្វេញចាំមាត់ អានបទតម្ពីរ ហើយអធិស្ឋានសូមឲ្យ ចែកចាយដំណឹងល្អ និងសម្រាប់វាលផែ ប្រទេសខ្មែរ ឲ្យទទួលបានផលផ្ទៃល្អ

พ่สาเ