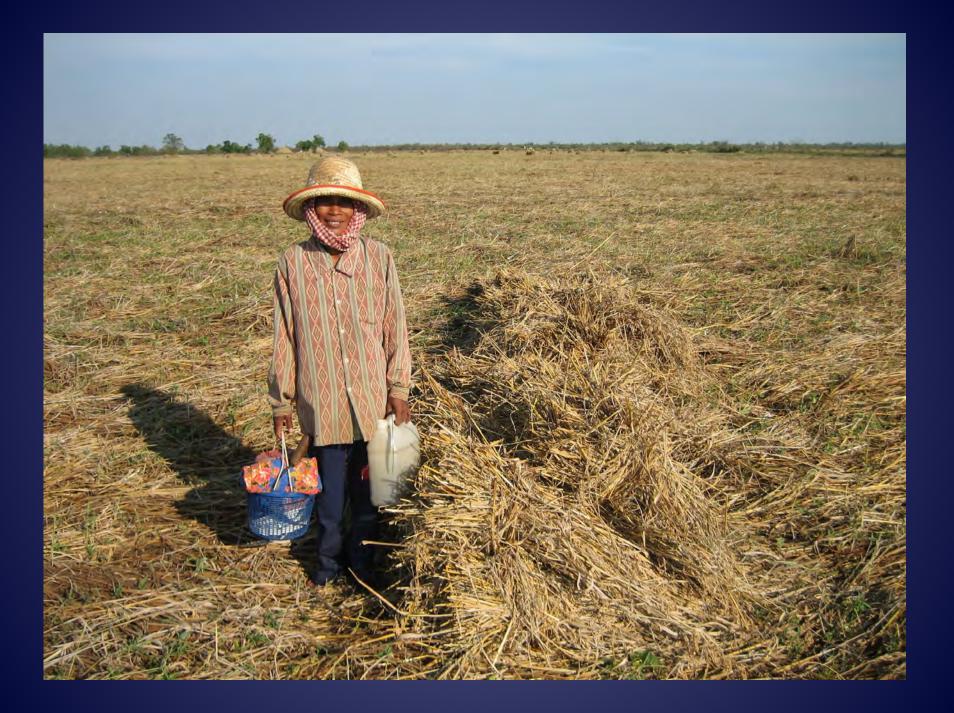

## 92 រទេ្យទទួយខើមៗ an SRI

¥

V

X

Y

ការសាបស្តើង គឹងាយស្រួលដក ម្តងមួយៗយកទៅស្នុង ។ បើសាប ក្រាស សំណាចដុះចង្អេត្រជាប់គ្នា ។ ពេលដក យើងត្រូវបំបែកចេញពី គ្នា មុនពេលយកទៅស្ទង ការ បំបែកនេះនាំឲ្យសំណាបអន់ ។ ២. ស្នងសំណាប ដែលមានអាយុ ៩ ទៅ ១៥ថ្ងៃ ។ ៣. ជ្រើសរើស យកតែសំណាចណា ស្នង ។ ៤ ការដកសំណាប ធ្វើឡើងដោយ ថ្នមៗ មិនត្រូវកោះដីដែលធ្វើឲ្យខូច ឬស ។ ជកភ្លាមស្វងភ្លាម កំឡុង

mar mand selection office 4

ស្នុង គឺសាបលើថ្នាល ដែលមាន

<sup>%</sup> ស្ថានភាពជីរាបស្មើ គោក សើម

ន៍ និងច្រើគ្រាប់ ពូជចំនួនតិចតូច ។

 សំណាបស្នងនៅស្ថា ទឹកជោគជាំ គ្រាប់ពូជច្រើន ។

> ២. សំណាបអាចយ អាយុចាប់ពីរវ ៣. ស្ទុងសំណាបប ជាមួយគ្នា ។

៤. សំណាចត្រូវព យ៉ាងខ្លាំង រូបទុករយៈ ពេលយក

外长去外 条路 \* ¥ ¥ ¥ 费承 私 本 各 长 长 表 床 床 床 \* ¥ 1 \*\* 3 \* X ¥ X X 外长秋冬条茶 +

រដើមៗ (SRI)

ទម្លាប់កសិករ

1115

សូមថ្លែងអំណរគុណចំពោះអង្គការ CEDAC

ស្នងរាងជាការ

កែដែលបូតរួចហើយ នៅលើសំណាញ់ កន្ទេល រឺក្រមា ដោយហាល រច្យស្ងួត ។ អ្នកចាំបាច់ត្រូវតែហាលស្លឹកនៅក្នុងម្លប់ ពីព្រោះបើហាល នោះនឹងធ្វើឲ្យវីតាមីនមួយចំនួនក្នុងស្លឹកម្រុំស្លាប់ ។

ជជុះស្លឹករាល់ថ្ងៃ ដើម្បីជួយឲ្យមានខ្យល់ចេញចូល និងមិនធ្វើឲ្យស្លឹក រចូលគ្នា ។

បន្ទាប់មកវែងវា ។

90) ជាលទ្ធជលអ្នកនឹងបាន ម្សៅម្រុំ ។

99) ទុកដាក់ម្សៅម្រុំ ក្នុងកន្លែងដែលអាចរក្សា បាន ដោក់ក្នុងដប រឺកំប៉័ងដែលមានគំរបបិទ ជិត) ហើយទុកវា ក្នុងកន្លែងដែលងងឹត និងត្រជាក់ ។ យកល្អគួរតែរុំវា និងកន្សែង ដើម្បីធ្វើឲ្យវាបែកមែកថ្មីទៀត ។ នៅពេលដែលវាបន្តលូតកំព<sub>ស់</sub> ត អ្នកត្រូវកាត់វាចេញជាប្ដីម្ដងទៀត ការនេះនឹងធ្វើឲ្យដើមវា កបានកាន់តែច្រើនឡើង ។