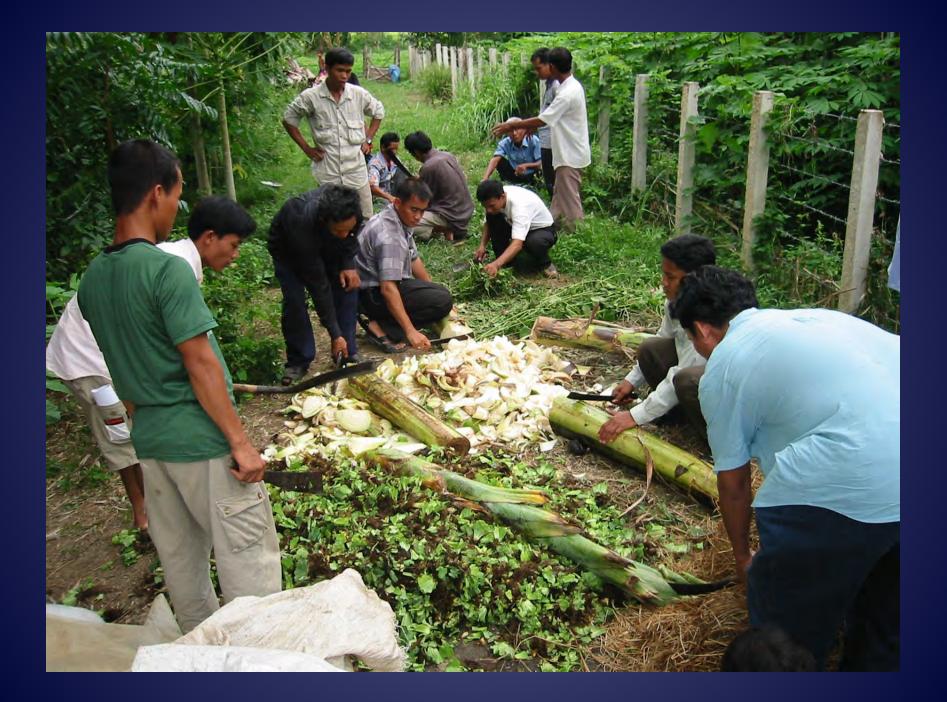

ជជុះស្លឹករាល់ថ្ងៃ ដើម្បីជួយឲ្យមានខ្យល់ចេញចូល និងមិនធ្វើឲ្យស្លឹក រចូលគ្នា ។

បន្ទាប់មកវែងវា ។

90) ជាលទ្ធជលអ្នកនឹងបាន ម្សៅម្រុំ ។

99) ទុកដាក់ម្សៅម្រុំ ក្នុងកន្លែងដែលអាចរក្សា បាន ដោក់ក្នុងដប រឺកំប៉័ងដែលមានគំរបបិទ ជិត) ហើយទុកវា ក្នុងកន្លែងដែលងងឹត និងត្រជាក់ ។ យកល្អគួរតែរុំវា និងកន្សែង ដើម្បីធ្វើឲ្យវាបែកមែកថ្មីទៀត ។ នៅពេលដែលវាបន្តលូតកំព<sub>ស់</sub> ត អ្នកត្រូវកាត់វាចេញជាប្ដីម្ដងទៀត ការនេះនឹងធ្វើឲ្យដើមវា កបានកាន់តែច្រើនឡើង ។