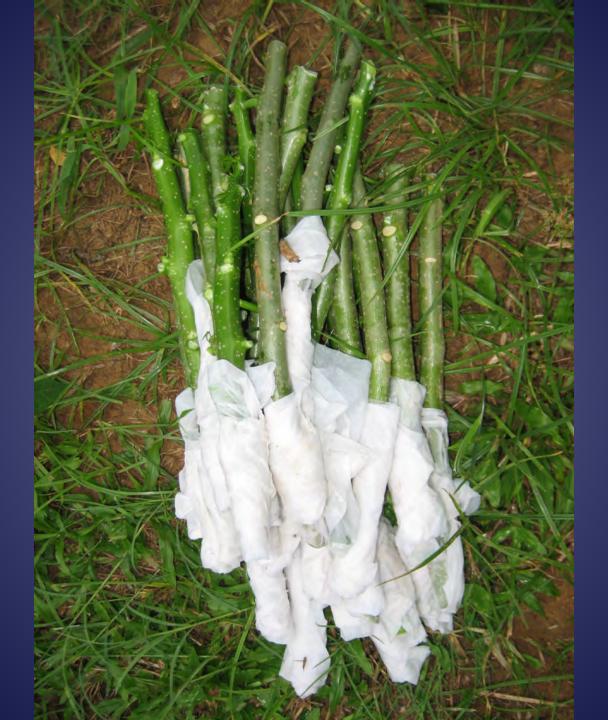

## 92 រទេ្យទទួយខើមៗ an SRI

¥

V

X

Y

ការសាបស្តើង គឹងាយស្រួលដក ម្តងមួយៗយកទៅស្នុង ។ បើសាប ក្រាស សំណាចដុះចង្អេត្រជាប់គ្នា ។ ពេលដក យើងត្រូវបំបែកចេញពី គ្នា មុនពេលយកទៅស្ទង ការ បំបែកនេះនាំឲ្យសំណាបអន់ ។ ២. ស្នងសំណាប ដែលមានអាយុ ៩ ទៅ ១៥ថ្ងៃ ។ ៣. ជ្រើសរើស យកតែសំណាចណា ស្នង ។ ៤ ការដកសំណាប ធ្វើឡើងដោយ ថ្នមៗ មិនត្រូវកោះដីដែលធ្វើឲ្យខូច ឬស ។ ជកភ្លាមស្វងភ្លាម កំឡុង

mar mand selection office 4

ស្នុង គឺសាបលើថ្នាល ដែលមាន

<sup>%</sup> ស្ថានភាពជីរាបស្មើ គោក សើម

ន៍ និងច្រើគ្រាប់ ពូជចំនួនតិចតូច ។

 សំណាបស្នងនៅស្ថា ទឹកជោគជាំ គ្រាប់ពូជច្រើន ។

> ២. សំណាបអាចយ អាយុចាប់ពីរវ ៣. ស្ទុងសំណាបប ជាមួយគ្នា ។

៤. សំណាចត្រូវព យ៉ាងខ្លាំង រូបទុករយៈ ពេលយក

外长去外 条路 \* ¥ ¥ ¥ 费承 私 本 各 长 长 表 床 床 床 \* ¥ 1 \*\* 3 \* X ¥ X X 外长秋冬条茶 +

រដើមៗ (SRI)

ទម្លាប់កសិករ

1115

សូមថ្លែងអំណរគុណចំពោះអង្គការ CEDAC

ស្នងរាងជាការ

កែដែលបូតរួចហើយ នៅលើសំណាញ់ កន្ទេល រឺក្រមា ដោយហាល រច្យស្ងួត ។ អ្នកចាំបាច់ត្រូវតែហាលស្លឹកនៅក្នុងម្លប់ ពីព្រោះបើហាល នោះនឹងធ្វើឲ្យវីតាមីនមួយចំនួនក្នុងស្លឹកម្រុំស្លាប់ ។