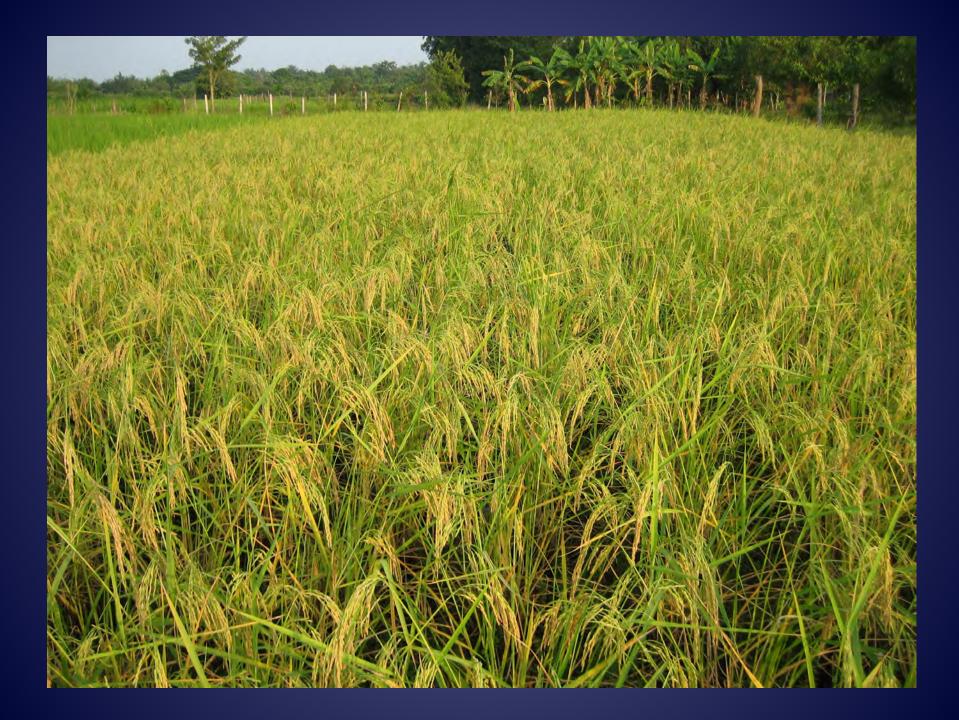

## 92 រទេ្យទទួយខើមៗ an SRI

¥

V

X

Y

ការសាបស្តើង គឹងាយស្រួលដក ម្តងមួយៗយកទៅស្នុង ។ បើសាប ក្រាស សំណាចដុះចង្អេត្រជាប់គ្នា ។ ពេលដក យើងត្រូវបំបែកចេញពី គ្នា មុនពេលយកទៅស្ទង ការ បំបែកនេះនាំឲ្យសំណាបអន់ ។ ២. ស្នងសំណាប ដែលមានអាយុ ៩ ទៅ ១៥ថ្ងៃ ។ ៣. ជ្រើសរើស យកតែសំណាចណា ស្នង ។ ៤ ការដកសំណាប ធ្វើឡើងដោយ ថ្នមៗ មិនត្រូវកោះដីដែលធ្វើឲ្យខូច ឬស ។ ជកភ្លាមស្វងភ្លាម កំឡុង

mar mand selection office 4

ស្នុង គឺសាបលើថ្នាល ដែលមាន

<sup>%</sup> ស្ថានភាពជីរាបស្មើ គោក សើម

ន៍ និងច្រើគ្រាប់ ពូជចំនួនតិចតូច ។

 សំណាបស្នងនៅស្ថា ទឹកជោគជាំ គ្រាប់ពូជច្រើន ។

> ២. សំណាបអាចយ អាយុចាប់ពីរវ ៣. ស្ទុងសំណាបប ជាមួយគ្នា ។

៤. សំណាចត្រូវព យ៉ាងខ្លាំង រូបទុករយៈ ពេលយក

外长去外 条路 \* ¥ ¥ ¥ 费承 私 本 各 长 长 表 床 床 床 \* ¥ 1 \*\* 3 \* X ¥ X X 外长秋冬条茶 +

រដើមៗ (SRI)

ទម្លាប់កសិករ

1115

សូមថ្លែងអំណរគុណចំពោះអង្គការ CEDAC

ស្នងរាងជាការ

កែដែលបូតរួចហើយ នៅលើសំណាញ់ កន្ទេល រឺក្រមា ដោយហាល រច្យស្ងួត ។ អ្នកចាំបាច់ត្រូវតែហាលស្លឹកនៅក្នុងម្លប់ ពីព្រោះបើហាល នោះនឹងធ្វើឲ្យវីតាមីនមួយចំនួនក្នុងស្លឹកម្រុំស្លាប់ ។