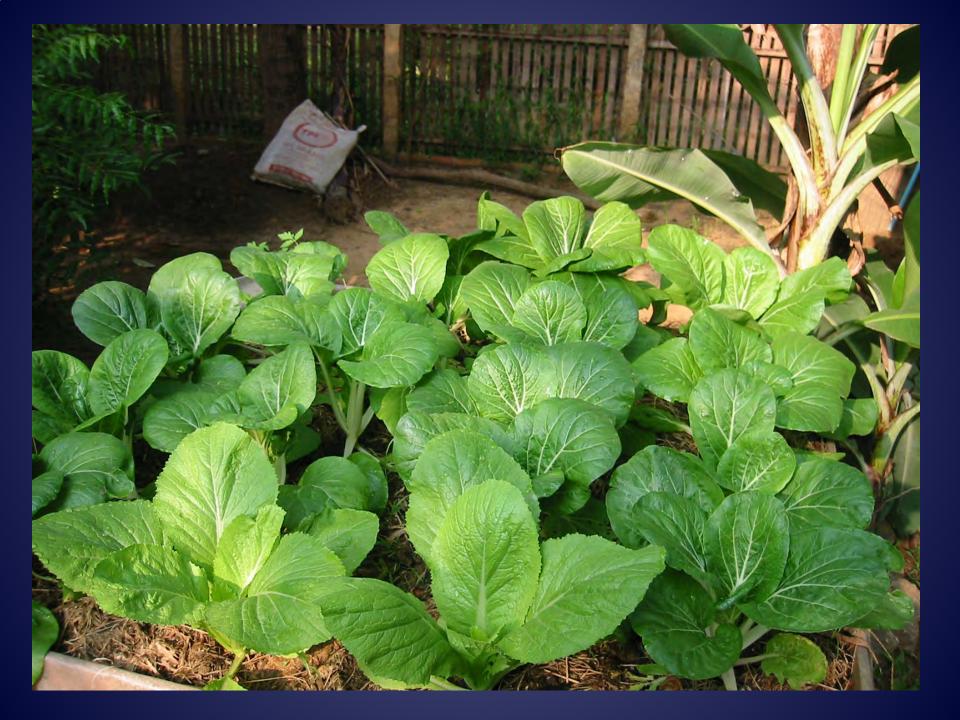

## 92 រទេ្យទទួយខើមៗ an SRI

¥

V

X

Y

ការសាបស្តើង គឹងាយស្រួលដក ម្តងមួយៗយកទៅស្នុង ។ បើសាប ក្រាស សំណាចដុះចង្អេត្រជាប់គ្នា ។ ពេលដក យើងត្រូវបំបែកចេញពី គ្នា មុនពេលយកទៅស្ទង ការ បំបែកនេះនាំឲ្យសំណាបអន់ ។ ២. ស្នងសំណាប ដែលមានអាយុ ៩ ទៅ ១៥ថ្ងៃ ។ ៣. ជ្រើសរើស យកតែសំណាចណា ស្នង ។ ៤ ការដកសំណាប ធ្វើឡើងដោយ ថ្នមៗ មិនត្រូវកោះដីដែលធ្វើឲ្យខូច ឬស ។ ជកភ្លាមស្វងភ្លាម កំឡុង

mar mand selection office 4

ស្នុង គឺសាបលើថ្នាល ដែលមាន

<sup>%</sup> ស្ថានភាពជីរាបស្មើ គោក សើម

ន៍ និងច្រើគ្រាប់ ពូជចំនួនតិចតូច ។

 សំណាបស្នងនៅស្ថា ទឹកជោគជាំ គ្រាប់ពូជច្រើន ។

> ២. សំណាបអាចយ អាយុចាប់ពីរវ ៣. ស្ទុងសំណាបប ជាមួយគ្នា ។

៤. សំណាចត្រូវព យ៉ាងខ្លាំង រូបទុករយៈ ពេលយក

外长去外 条路 \* ¥ ¥ ¥ 费承 私 本 各 长 长 表 床 床 床 \* ¥ 1 \*\* 3 \* X ¥ X X 外长秋冬条茶 +

រដើមៗ (SRI)

ទម្លាប់កសិករ

1115

សូមថ្លែងអំណរគុណចំពោះអង្គការ CEDAC

ស្នងរាងជាការ

កែដែលបូតរួចហើយ នៅលើសំណាញ់ កន្ទេល រឺក្រមា ដោយហាល រច្យស្ងួត ។ អ្នកចាំបាច់ត្រូវតែហាលស្លឹកនៅក្នុងម្លប់ ពីព្រោះបើហាល នោះនឹងធ្វើឲ្យវីតាមីនមួយចំនួនក្នុងស្លឹកម្រុំស្លាប់ ។