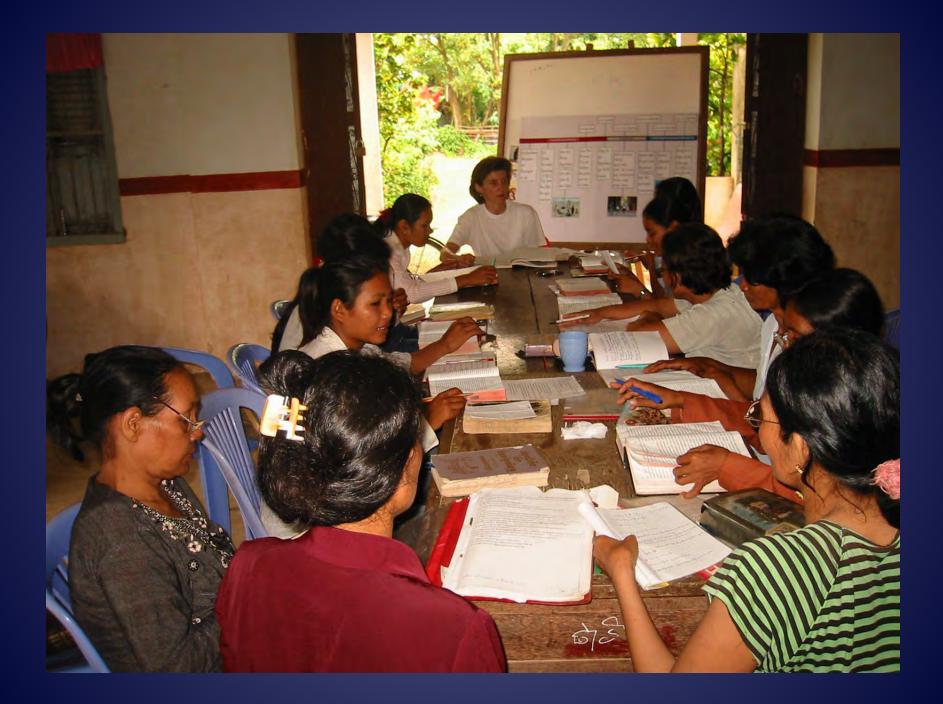

an SRI

¥

V

X

Y

ការសាបស្តើង គឹងាយស្រួលដក ម្តងមួយៗយកទៅស្នុង ។ បើសាប ក្រាស សំណាចដុះចង្អេត្រជាប់គ្នា ។ ពេលដក យើងត្រូវបំបែកចេញពី គ្នា មុនពេលយកទៅស្ទង ការ បំបែកនេះនាំឲ្យសំណាបអន់ ។ ២. ស្នងសំណាប ដែលមានអាយុ ៩ ទៅ ១៥ថ្ងៃ ។ ៣. ជ្រើសរើស យកតែសំណាចណា ស្នង ។ ៤ ការដកសំណាប ធ្វើឡើងដោយ ថ្នមៗ មិនត្រូវកោះដីដែលធ្វើឲ្យខូច ឬស ។ ជកភ្លាមស្វងភ្លាម កំឡុង

mar mand selection office 4

ស្នុង គឺសាបលើថ្នាល ដែលមាន

<sup>%</sup> ស្ថានភាពជីរាបស្មើ គោក សើម

ន៍ និងច្រើគ្រាប់ ពូជចំនួនតិចតូច ។

 សំណាបស្នងនៅស្ថា ទឹកជោគជាំ គ្រាប់ពូជច្រើន ។

> ២. សំណាបអាចយ អាយុចាប់ពីរវ ៣. ស្ទុងសំណាបប ជាមួយគ្នា ។

៤. សំណាចត្រូវព យ៉ាងខ្លាំង រូបទុករយៈ ពេលយក



外长去外 条路 \* ¥ ¥ ¥ 费承 私 本 各 长 长 表 床 床 床 \* ¥ 1 \*\* 3 \* X ¥ X X 外长秋冬条茶 +

រដើមៗ (SRI)

ទម្លាប់កសិករ



1115

សូមថ្លែងអំណរគុណចំពោះអង្គការ CEDAC

ស្នងរាងជាការ





















































កែដែលបូតរួចហើយ នៅលើសំណាញ់ កន្ទេល រឺក្រមា ដោយហាល រច្យស្ងួត ។ អ្នកចាំបាច់ត្រូវតែហាលស្លឹកនៅក្នុងម្លប់ ពីព្រោះបើហាល នោះនឹងធ្វើឲ្យវីតាមីនមួយចំនួនក្នុងស្លឹកម្រុំស្លាប់ ។



ជជុះស្លឹករាល់ថ្ងៃ ដើម្បីជួយឲ្យមានខ្យល់ចេញចូល និងមិនធ្វើឲ្យស្លឹក រចូលគ្នា ។



បន្ទាប់មកវែងវា ។



90) ជាលទ្ធជលអ្នកនឹងបាន ម្សៅម្រុំ ។



99) ទុកដាក់ម្សៅម្រុំ ក្នុងកន្លែងដែលអាចរក្សា បាន ដោក់ក្នុងដប រឺកំប៉័ងដែលមានគំរបបិទ ជិត) ហើយទុកវា ក្នុងកន្លែងដែលងងឹត និងត្រជាក់ ។ យកល្អគួរតែរុំវា និងកន្សែង ដើម្បីធ្វើឲ្យវាបែកមែកថ្មីទៀត ។ នៅពេលដែលវាបន្តលូតកំព<sub>ស់</sub> ត អ្នកត្រូវកាត់វាចេញជាប្ដីម្ដងទៀត ការនេះនឹងធ្វើឲ្យដើមវា កបានកាន់តែច្រើនឡើង ។

ខុសគ្នា យ៉ាងណាម៉ិញការផ្សាយដំណឹង ម៉ាថាយ ១៣:២៣ \_ 28ទ្វេញចាំមាត់ អានបទតម្ពីរ ហើយអធិស្ឋានសូមឲ្យ ចែកចាយដំណឹងល្អ និងសម្រាប់វាលផែ ប្រទេសខ្មែរ ឲ្យទទួលបានផលផ្ទៃល្អ

พ่สาเรีย : សូមម្នាក់អាន