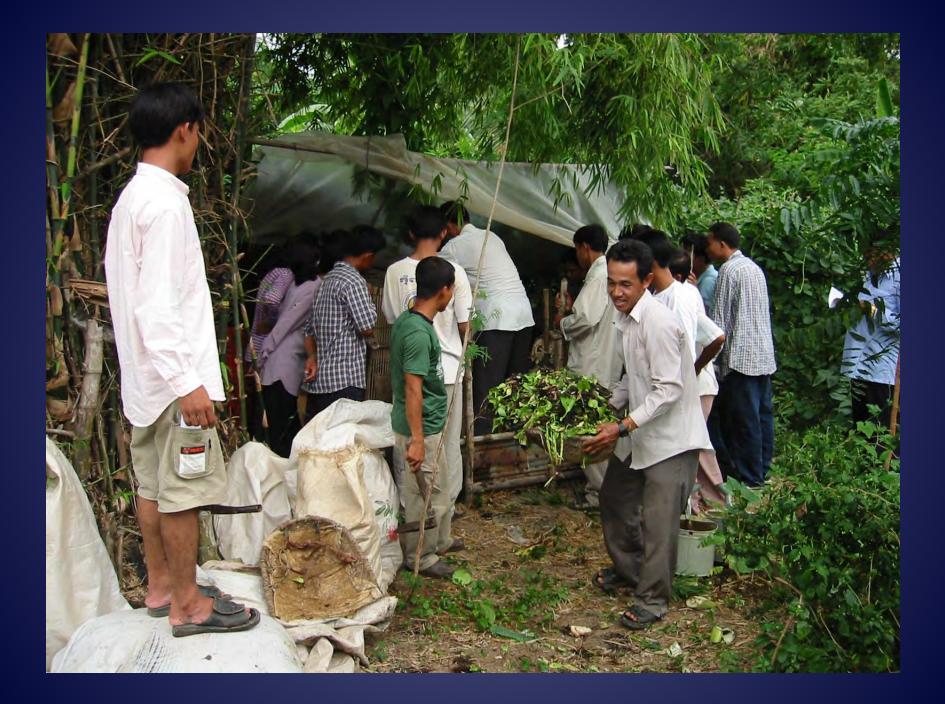

ជជុះស្លឹករាល់ថ្ងៃ ដើម្បីជួយឲ្យមានខ្យល់ចេញចូល និងមិនធ្វើឲ្យស្លឹក រចូលគ្នា ។

បន្ទាប់មកវែងវា ។

90) ជាលទ្ធជលអ្នកនឹងបាន ម្សៅម្រុំ ។

99) ទុកដាក់ម្សៅម្រុំ ក្នុងកន្លែងដែលអាចរក្សា បាន ដោក់ក្នុងដប រឺកំប៉័ងដែលមានគំរបបិទ ជិត) ហើយទុកវា ក្នុងកន្លែងដែលងងឹត និងត្រជាក់ ។ យកល្អគួរតែរុំវា និងកន្សែង ដើម្បីធ្វើឲ្យវាបែកមែកថ្មីទៀត ។ នៅពេលដែលវាបន្តលូតកំព<sub>ស់</sub> ត អ្នកត្រូវកាត់វាចេញជាប្ដីម្ដងទៀត ការនេះនឹងធ្វើឲ្យដើមវា កបានកាន់តែច្រើនឡើង ។