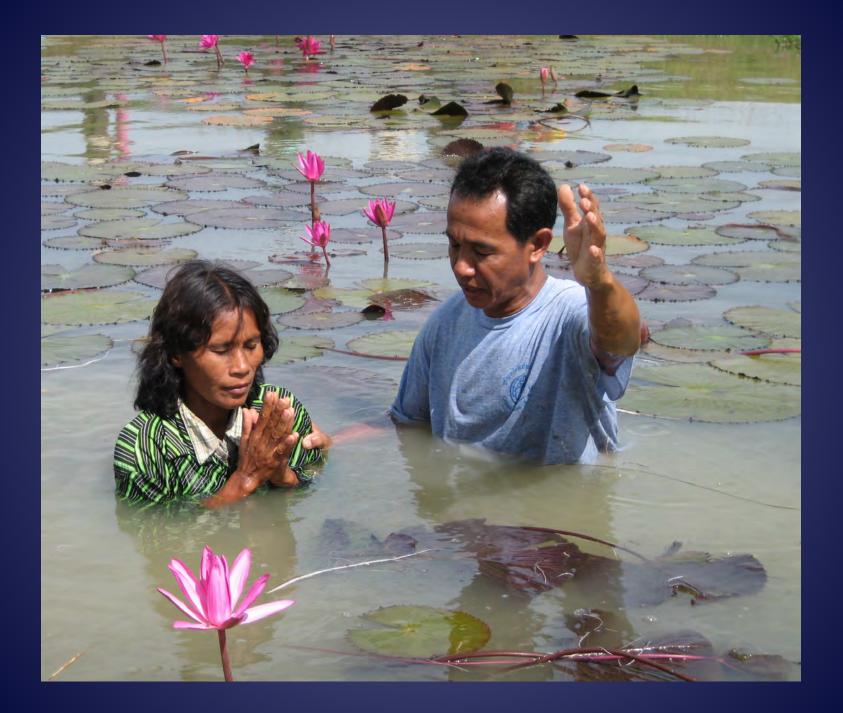

ខុសគ្នា យ៉ាងណាម៉ិញការផ្សាយដំណឹង ម៉ាថាយ ១៣:២៣ \_ 28ទ្វេញចាំមាត់ អានបទតម្ពីរ ហើយអធិស្ឋានសូមឲ្យ ចែកចាយដំណឹងល្អ និងសម្រាប់វាលផែ ប្រទេសខ្មែរ ឲ្យទទួលបានផលផ្ទៃល្អ

พ่สาเรีย : សូមម្នាក់អានបទតម្ពីរ ម៉ាថាយ ១៣:១-៩ (នោ เซตรุล

គោលដោ

-មុនពេលប្រជុំ

 ក្នុងចំណោមដីទាំង ៤យ៉ាងក្នុងបទតម្តីរនេះ ២. ទៅខ ៨ តើទិន្នផលដែលទទួលបានខុសគ្នា ៣. តើអ្វីដែលបណ្តាលឲ្យស្រែខ្វះទទួលបានទិន្នជ

សូមអានបទតម្អីរ ម៉ាថាយ ១៣:១៨-២៣ (

១. តើដីនៅក្នុងបទគម្ពីរនេះ តំណាងឲ្យអ្វី?