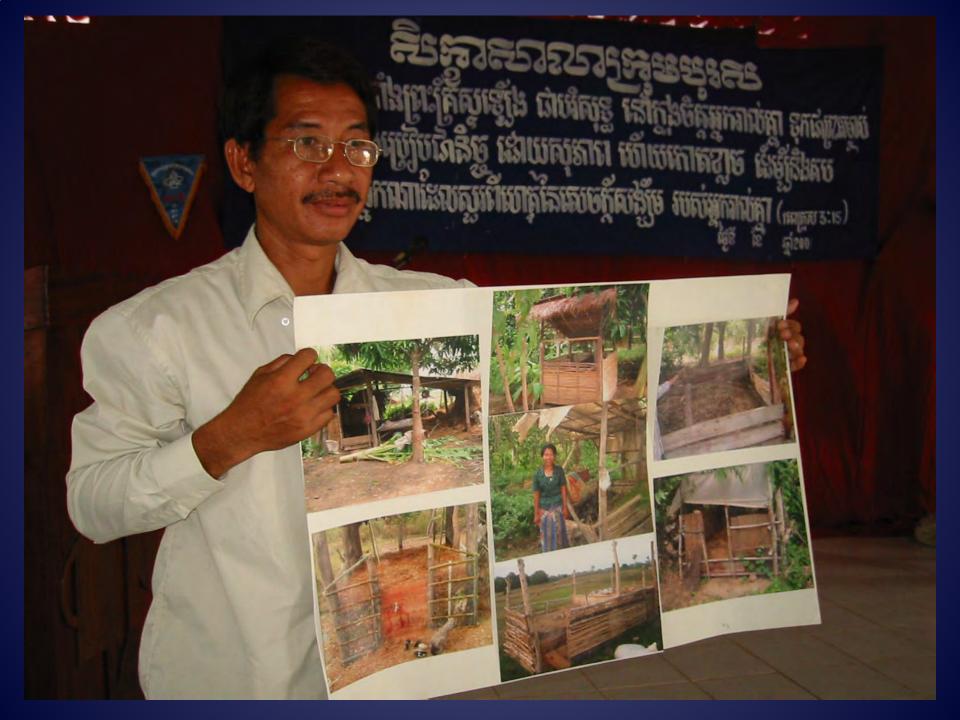

រទេ្យទទួយខើមៗ an SRI

¥

V

X

Y

ការសាបស្តើង គឹងាយស្រួលដក ម្តងមួយៗយកទៅស្នុង ។ បើសាប ក្រាស សំណាចដុះចង្អេត្រជាប់គ្នា ។ ពេលដក យើងត្រូវបំបែកចេញពី គ្នា មុនពេលយកទៅស្ទង ការ បំបែកនេះនាំឲ្យសំណាបអន់ ។ ២. ស្នងសំណាប ដែលមានអាយុ ៩ ទៅ ១៥ថ្ងៃ ។ ៣. ជ្រើសរើស យកតែសំណាចណា ស្នង ។ ៤ ការដកសំណាប ធ្វើឡើងដោយ ថ្នមៗ មិនត្រូវកោះដីដែលធ្វើឲ្យខូច ឬស ។ ជកភ្លាមស្វងភ្លាម កំឡុង

mar mand selection office 4

ស្នុង គឺសាបលើថ្នាល ដែលមាន

<sup>%</sup> ស្ថានភាពជីរាបស្មើ គោក សើម

ន៍ និងច្រើគ្រាប់ ពូជចំនួនតិចតូច ។

 សំណាបស្នងនៅស្ថា ទឹកជោគជាំ គ្រាប់ពូជច្រើន ។

> ២. សំណាបអាចយ អាយុចាប់ពីរវ ៣. ស្ទុងសំណាបប ជាមួយគ្នា ។

៤. សំណាចត្រូវព យ៉ាងខ្លាំង រូបទុករយៈ ពេលយក



外长去外 条路 \* ¥ ¥ ¥ 费承 私 本 各 长 长 表 床 床 床 \* ¥ 1 \*\* 3 \* X ¥ X X 外长秋冬条茶 +

រដើមៗ (SRI)

ទម្លាប់កសិករ



1115

សូមថ្លែងអំណរគុណចំពោះអង្គការ CEDAC

ស្នងរាងជាការ





















































កែដែលបូតរួចហើយ នៅលើសំណាញ់ កន្ទេល រឺក្រមា ដោយហាល រច្យស្ងួត ។ អ្នកចាំបាច់ត្រូវតែហាលស្លឹកនៅក្នុងម្លប់ ពីព្រោះបើហាល នោះនឹងធ្វើឲ្យវីតាមីនមួយចំនួនក្នុងស្លឹកម្រុំស្លាប់ ។



ជជុះស្លឹករាល់ថ្ងៃ ដើម្បីជួយឲ្យមានខ្យល់ចេញចូល និងមិនធ្វើឲ្យស្លឹក រចូលគ្នា ។



បន្ទាប់មកវែងវា ។



90) ជាលទ្ធជលអ្នកនឹងបាន ម្សៅម្រុំ ។



99) ទុកដាក់ម្សៅម្រុំ ក្នុងកន្លែងដែលអាចរក្សា បាន ដោក់ក្នុងដប រឺកំប៉័ងដែលមានគំរបបិទ ជិត) ហើយទុកវា ក្នុងកន្លែងដែលងងឹត និងត្រជាក់ ។ យកល្អគួរតែរុំវា និងកន្សែង ដើម្បីធ្វើឲ្យវាបែកមែកថ្មីទៀត ។ នៅពេលដែលវាបន្តលូតកំព<sub>ស់</sub> ត អ្នកត្រូវកាត់វាចេញជាប្ដីម្ដងទៀត ការនេះនឹងធ្វើឲ្យដើមវា កបានកាន់តែច្រើនឡើង ។

ខុសគ្នា យ៉ាងណាម៉ិញការផ្សាយដំណឹង ម៉ាថាយ ១៣:២៣ \_ 28ទ្វេញចាំមាត់ អានបទតម្ពីរ ហើយអធិស្ឋានសូមឲ្យ ចែកចាយដំណឹងល្អ និងសម្រាប់វាលផែ ប្រទេសខ្មែរ ឲ្យទទួលបានផលផ្ទៃល្អ

พ่สาเรีย