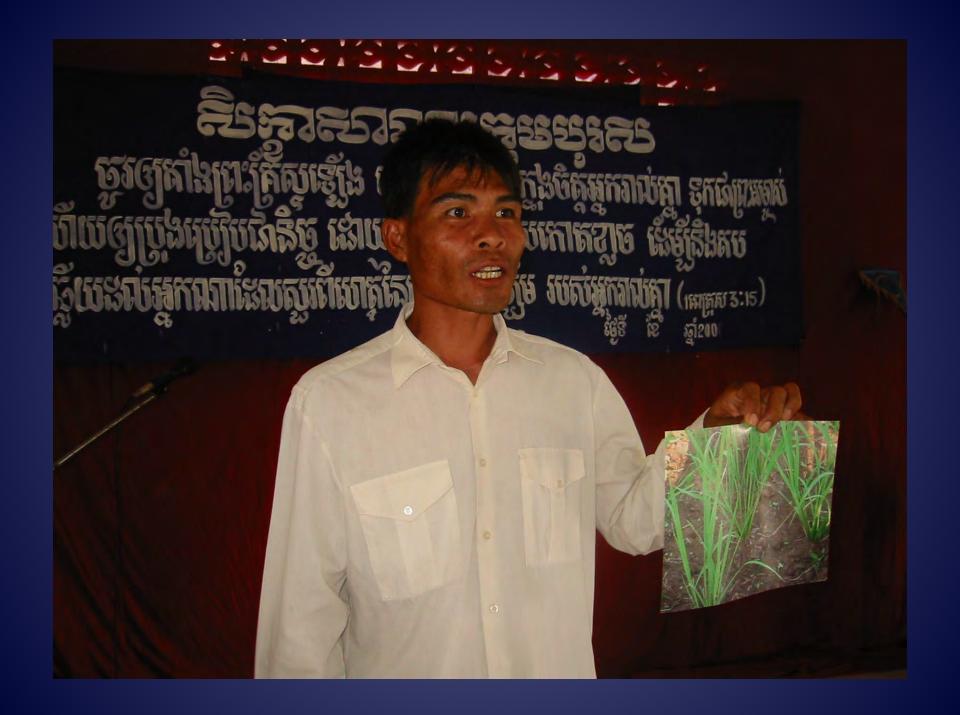

## 92 រទេ្យទទួយខើមៗ an SRI

¥

V

X

Y

ការសាបស្តើង គឹងាយស្រួលដក ម្តងមួយៗយកទៅស្នុង ។ បើសាប ក្រាស សំណាចដុះចង្អេត្រជាប់គ្នា ។ ពេលដក យើងត្រូវបំបែកចេញពី គ្នា មុនពេលយកទៅស្ទង ការ បំបែកនេះនាំឲ្យសំណាបអន់ ។ ២. ស្នងសំណាប ដែលមានអាយុ ៩ ទៅ ១៥ថ្ងៃ ។ ៣. ជ្រើសរើស យកតែសំណាចណា ស្នង ។ ៤ ការដកសំណាប ធ្វើឡើងដោយ ថ្នមៗ មិនត្រូវកោះដីដែលធ្វើឲ្យខូច ឬស ។ ជកភ្លាមស្វងភ្លាម កំឡុង

mar mand selection office 4

ស្នុង គឺសាបលើថ្នាល ដែលមាន

<sup>%</sup> ស្ថានភាពជីរាបស្មើ គោក សើម

ន៍ និងច្រើគ្រាប់ ពូជចំនួនតិចតូច ។

 សំណាបស្នងនៅស្ថា ទឹកជោគជាំ គ្រាប់ពូជច្រើន ។

> ២. សំណាបអាចយ អាយុចាប់ពីរវ ៣. ស្ទុងសំណាបប ជាមួយគ្នា ។

៤. សំណាចត្រូវព យ៉ាងខ្លាំង រូបទុករយៈ ពេលយក

外长去外 条路 \* ¥ ¥ ¥ 费承 私 本 各 长 长 表 床 床 床 \* ¥ 1 \*\* 3 \* X ¥ X X 外长秋冬条茶 +

រដើមៗ (SRI)

ទម្លាប់កសិករ

1115

សូមថ្លែងអំណរគុណចំពោះអង្គការ CEDAC

ស្នងរាងជាការ

កែដែលបូតរួចហើយ នៅលើសំណាញ់ កន្ទេល រឺក្រមា ដោយហាល រច្យស្ងួត ។ អ្នកចាំបាច់ត្រូវតែហាលស្លឹកនៅក្នុងម្លប់ ពីព្រោះបើហាល នោះនឹងធ្វើឲ្យវីតាមីនមួយចំនួនក្នុងស្លឹកម្រុំស្លាប់ ។

ជជុះស្លឹករាល់ថ្ងៃ ដើម្បីជួយឲ្យមានខ្យល់ចេញចូល និងមិនធ្វើឲ្យស្លឹក រចូលគ្នា ។

បន្ទាប់មកវែងវា ។

90) ជាលទ្ធជលអ្នកនឹងបាន ម្សៅម្រុំ ។

99) ទុកដាក់ម្សៅម្រុំ ក្នុងកន្លែងដែលអាចរក្សា បាន ដោក់ក្នុងដប រឺកំប៉័ងដែលមានគំរបបិទ ជិត) ហើយទុកវា ក្នុងកន្លែងដែលងងឹត និងត្រជាក់ ។ យកល្អគួរតែរុំវា និងកន្សែង ដើម្បីធ្វើឲ្យវាបែកមែកថ្មីទៀត ។ នៅពេលដែលវាបន្តលូតកំព<sub>ស់</sub> ត អ្នកត្រូវកាត់វាចេញជាប្ដីម្ដងទៀត ការនេះនឹងធ្វើឲ្យដើមវា កបានកាន់តែច្រើនឡើង ។