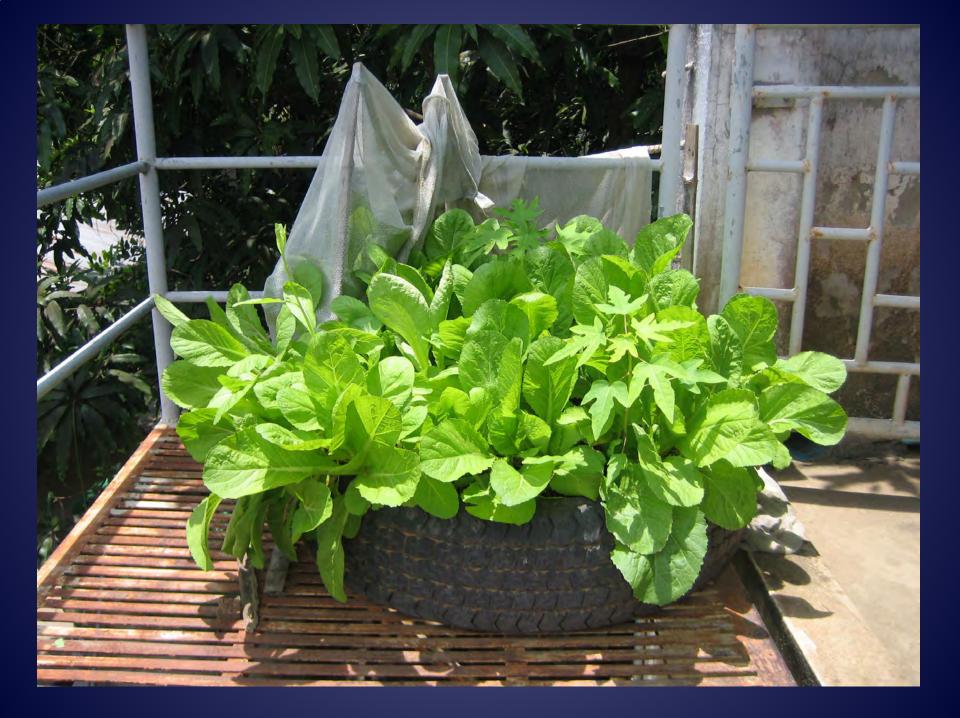

## 92 រទេ្យទទួយខើមៗ an SRI

¥

V

X

Y

ការសាបស្តើង គឹងាយស្រួលដក ម្តងមួយៗយកទៅស្នុង ។ បើសាប ក្រាស សំណាចដុះចង្អេត្រជាប់គ្នា ។ ពេលដក យើងត្រូវបំបែកចេញពី គ្នា មុនពេលយកទៅស្ទង ការ បំបែកនេះនាំឲ្យសំណាបអន់ ។ ២. ស្នងសំណាប ដែលមានអាយុ ៩ ទៅ ១៥ថ្ងៃ ។ ៣. ជ្រើសរើស យកតែសំណាចណា ស្នង ។ ៤ ការដកសំណាប ធ្វើឡើងដោយ ថ្នមៗ មិនត្រូវកោះដីដែលធ្វើឲ្យខូច ឬស ។ ជកភ្លាមស្វងភ្លាម កំឡុង

mar mand selection office 4

ស្នុង គឺសាបលើថ្នាល ដែលមាន

<sup>%</sup> ស្ថានភាពជីរាបស្មើ គោក សើម

ន៍ និងច្រើគ្រាប់ ពូជចំនួនតិចតូច ។

 សំណាបស្នងនៅស្ថា ទឹកជោគជាំ គ្រាប់ពូជច្រើន ។

> ២. សំណាបអាចយ អាយុចាប់ពីរវ ៣. ស្ទុងសំណាបប ជាមួយគ្នា ។

៤. សំណាចត្រូវព យ៉ាងខ្លាំង រូបទុករយៈ ពេលយក

外长去外 条路 \* ¥ ¥ ¥ 费承 私 本 各 长 长 表 床 床 床 \* ¥ 1 \*\* 3 \* X ¥ X X 外长秋冬条茶 +

រដើមៗ (SRI)

ទម្លាប់កសិករ

1115

សូមថ្លែងអំណរគុណចំពោះអង្គការ CEDAC

ស្នងរាងជាការ

កែដែលបូតរួចហើយ នៅលើសំណាញ់ កន្ទេល រឺក្រមា ដោយហាល រច្យស្ងួត ។ អ្នកចាំបាច់ត្រូវតែហាលស្លឹកនៅក្នុងម្លប់ ពីព្រោះបើហាល នោះនឹងធ្វើឲ្យវីតាមីនមួយចំនួនក្នុងស្លឹកម្រុំស្លាប់ ។