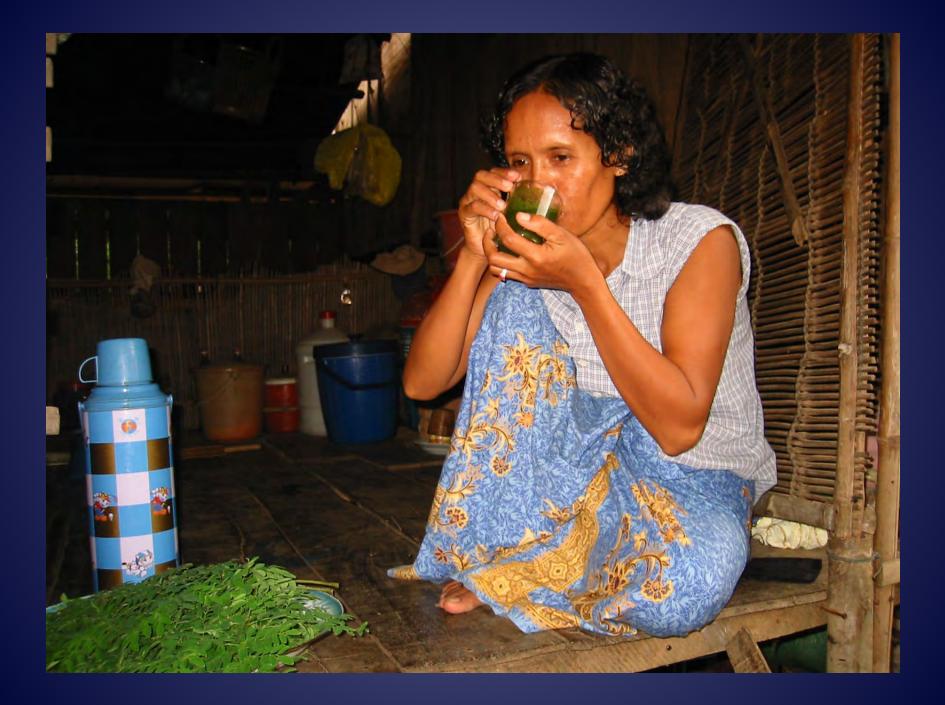

## 92 រទេ្យទទួយខើមៗ an SRI

¥

V

X

Y

ការសាបស្តើង គឹងាយស្រួលដក ម្តងមួយៗយកទៅស្នុង ។ បើសាប ក្រាស សំណាចដុះចង្អេត្រជាប់គ្នា ។ ពេលដក យើងត្រូវបំបែកចេញពី គ្នា មុនពេលយកទៅស្ទង ការ បំបែកនេះនាំឲ្យសំណាបអន់ ។ ២. ស្នងសំណាប ដែលមានអាយុ ៩ ទៅ ១៥ថ្ងៃ ។ ៣. ជ្រើសរើស យកតែសំណាចណា ស្នង ។ ៤ ការដកសំណាប ធ្វើឡើងដោយ ថ្នមៗ មិនត្រូវកោះដីដែលធ្វើឲ្យខូច ឬស ។ ជកភ្លាមស្វងភ្លាម កំឡុង

mar mand selection office 4

ស្នុង គឺសាបលើថ្នាល ដែលមាន

<sup>%</sup> ស្ថានភាពជីរាបស្មើ គោក សើម

ន៍ និងច្រើគ្រាប់ ពូជចំនួនតិចតូច ។

 សំណាបស្នងនៅស្ថា ទឹកជោគជាំ គ្រាប់ពូជច្រើន ។

> ២. សំណាបអាចយ អាយុចាប់ពីរវ ៣. ស្ទុងសំណាបប ជាមួយគ្នា ។

៤. សំណាចត្រូវព យ៉ាងខ្លាំង រូបទុករយៈ ពេលយក

外长去外 条路 \* ¥ ¥ ¥ 费承 私 本 各 长 长 表 床 床 床 \* ¥ 1 \*\* 3 \* X ¥ X X 外长秋冬条茶 +

រដើមៗ (SRI)

ទម្លាប់កសិករ

1115

សូមថ្លែងអំណរគុណចំពោះអង្គការ CEDAC

ស្នងរាងជាការ

កែដែលបូតរួចហើយ នៅលើសំណាញ់ កន្ទេល រឺក្រមា ដោយហាល រច្យស្ងួត ។ អ្នកចាំបាច់ត្រូវតែហាលស្លឹកនៅក្នុងម្លប់ ពីព្រោះបើហាល នោះនឹងធ្វើឲ្យវីតាមីនមួយចំនួនក្នុងស្លឹកម្រុំស្លាប់ ។

ជជុះស្លឹករាល់ថ្ងៃ ដើម្បីជួយឲ្យមានខ្យល់ចេញចូល និងមិនធ្វើឲ្យស្លឹក រចូលគ្នា ។

បន្ទាប់មកវែងវា ។

90) ជាលទ្ធជលអ្នកនឹងបាន ម្សៅម្រុំ ។

99) ទុកដាក់ម្សៅម្រុំ ក្នុងកន្លែងដែលអាចរក្សា បាន ដោក់ក្នុងដប រឺកំប៉័ងដែលមានគំរបបិទ ជិត) ហើយទុកវា ក្នុងកន្លែងដែលងងឹត និងត្រជាក់ ។ យកល្អគួរតែរុំវា និងកន្សែង ដើម្បីធ្វើឲ្យវាបែកមែកថ្មីទៀត ។ នៅពេលដែលវាបន្តលូតកំព<sub>ស់</sub> ត អ្នកត្រូវកាត់វាចេញជាប្ដីម្ដងទៀត ការនេះនឹងធ្វើឲ្យដើមវា កបានកាន់តែច្រើនឡើង ។